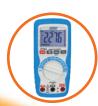

## MT24 Compact Multimeter

The MT24 is a compact meter with double moulded rubber housing and meets the International Standard IEC-61010-1 CAT III 600V. The large LCD display screen has a white backlight for use in arduous areas. This meter is a very economical tester ideally suited for everyday use by electricians, electronic technicians as well as the air conditioning industry. The MT24 is an autoranging multimeter with the option of manual override, and has a 6000 count LCD display with a 61 segment analogue bargraph. This meter offers features of MIN/MAX recordings, Data Hold, Frequency measurement with Duty Cycle, Capacitance measurement of up to  $4000\mu$ F and resistance of  $60M\Omega$ . It has the added function of temperature measurement in either °C or °F, with a range from -20°C up to 760°C. An adaptor is supplied which converts the 4mm input to accept K-Type thermocouples.

6000 Count Backlight LCD Display

Double Moulded Rubber Housing

Tilt Stand

**MT24** 

1000V AC/DC Compact Multimeter

Contact Us
South Africa