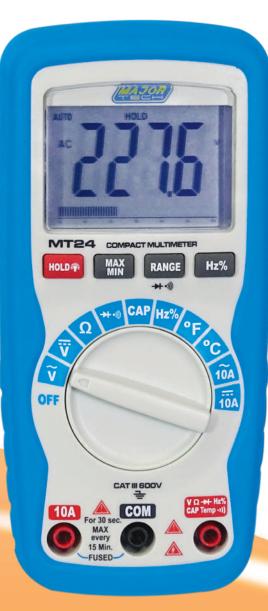

## MT24 Compact Multimeter

The MT24 is a compact meter with double moulded rubber housing and meets the International Standard IEC-61010-1 CAT III 600V. The large LCD display screen has a white backlight for use in arduous areas. This meter is a very economical tester ideally suited for everyday use by electricians, electronic technicians as well as the air conditioning industry. The MT24 is an autoranging multimeter with the option of manual override, and has a 6000 count LCD display with a 61 segment analogue bargraph. This meter offers features of MIN/MAX recordings, Data Hold, Frequency measurement with Duty Cycle, Capacitance measurement of up to  $4000\mu$ F and resistance of  $60M\Omega$ . It has the added function of temperature measurement in either °C or °F, with a range from -20°C up to 760°C. An adaptor is supplied which converts the 4mm input to accept K-Type thermocouples.

## **Features**

- Measures AC and DC Voltage to 1000V
- MIN/MAX Recordings
- Auto Range with Manual Override
- Frequency measurement to 10MHz
- Capacitance to 4000μF
- Temperature from -20 to 760°C
- Data HoldDuty Cycle
- 6000 Count LCD with bargraph
- Auto Power Off
- Overmould rubber housing
- Integrated Test Lead Holder
- Backlight for dimly lit areas
- Temperature measurement