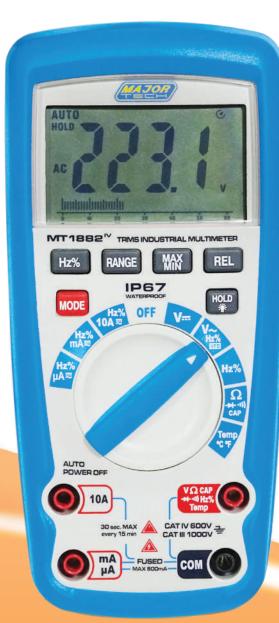

## MT1882 Industrial Multimeter

The MT1882 is a True RMS professional multimeter especially designed for everyday use by HVAC technicians and electricians, whist offering voltage measuring ranges up to 1000V AC and DC and with useful measuring ranges of Temperature, Resistance, AC/DC Current, Capacitance and Frequency. NCV function, automatic Non-Contact voltage detection, the LCD backlight will glow red when AC voltage above 110V is sensed. The large 6000 count backlit LCD display with a 61 segment bargraph ensures that readings are easy to read under all circumstances. The meter has been designed that should a user turn the rotary switch in any direction whilst and input of up to 1000V AC/DC is applied to the meter, the meter will not get damaged. The meter has a double moulded rubber case with IP67 waterproof and dustproof rating, rugged design for heavy duty use.

## **Features**

- IP67 Overmould Dust & waterproof
- Auto range with manual override
- Temperature between -20 to 1000°C
- Measures frequency range of 10Hz to 10MHz on electronic and electrical circuits
- Measures AC and DC voltage to 1000V
- Capacitance to 4000µF / Relative mode / Data hold
- NCV detection above 110V AC, LCD turns red to indicate presence of voltage
- MIN/MAX recording mode
- Measures resistance up to 60MΩ
- 6000 Count LCD display with a 61 segment analogue bargraph
- Full ranges protection & Auto power off
- Integrated test lead holder
- Blue backlight for dimly lit areas

6000 Count Backlit LCD Display with 61 segmented bargraph

**NCV Detection** 

IP67 Dust & Waterproof Double Moulded Housing

MT1882

1000V AC/DC Industrial Multimeter

Contact Us South Africa

Australia