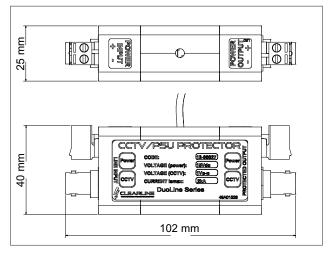

C to 70°C                         |
| Application                                      | CCTV Composite                        |
| Power Supply                                     |                                       |
| Max. PSU voltage                                 | 15VDC                                 |
| Max. PSU current                                 | 1A                                    |
| Max. Clamping voltage (Differential mode)        | <22V                                  |
| Max. Surge current rating (Differential mode)    | >71A (8/20)                           |
| Connectors                                       | 2 way push type screw terminals       |
| Application                                      | Camera protection on the power supply |

### **Dimension**



#### Designed and Manufactured by:

Clearline Protection Systems (Pty) Ltd

385 Roan Crescent Corporate Park North, Old Pta Road,

Midrand, South Africa

PO. Box 5985, Halfway House, 1685

Tel: +27 (0) 11 848-1100 Fax: +27 (0) 11 314-3880 E-mail: info@clearline.co.za www.clearline.co.za