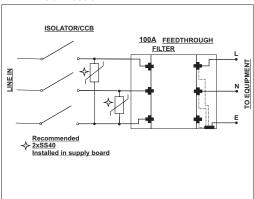

|  |  |
| <25ns                                  |  |  |
| M8 Brass bolt                          |  |  |
| M8 Brass bolt                          |  |  |
|                                        |  |  |

| Filtration             |                    |
|------------------------|--------------------|
| Filtration Performance | See graph on page2 |
| Filtration dB / 100kHz | -70dB              |
| Earth Leakage Current  | <5mA               |

| Other             |              |  |
|-------------------|--------------|--|
| Indication        | N/A          |  |
| Temperature Range | -20C to +70C |  |
| Lead Length       | N/A          |  |
| Dimensions        | 330x165x95mm |  |
| Weight            | 6.26kg       |  |

#### Filter characteristics



### **Dimensions**



### Connection



## Designed and Manufactured by:

Clearline Protection Systems (Pty) Ltd

385 Roan Crescent Corporate Park North, Old Pta Road,

Midrand, South Africa

P.O. Box 5985, Halfway House, 1685

Tel: +27 (0) 11 848-1100 Fax: +27 (0) 11 314-3880 E-mail: info@clearline.co.za www.clearline.co.za