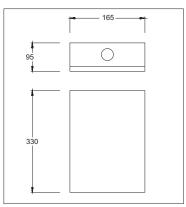

| Other             |              |  |
|-------------------|--------------|--|
| Indication        | N/A          |  |
| Temperature Range | -20C to +70C |  |
| Lead Length       | N/A          |  |
| Dimensions        | 330x165x95mm |  |
| Weight            | 6.26kg       |  |

### **Dimensions**