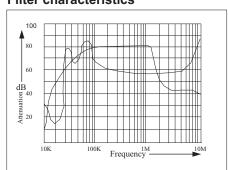

| Filtration             |                    |
|------------------------|--------------------|
| Filtration Performance | See graph on page2 |
| Filtration dB / 100kHz | -70dB              |
| Earth Leakage Current  | <5mA               |

#### Filter characteristics