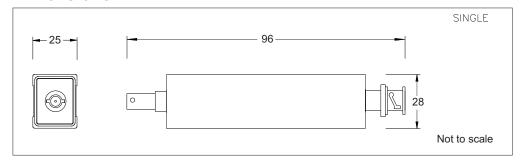

V          | 1.5V                |
| Max operating current                     | 0.3A              | 0.3A                |
| Max discharge current (Differential mode) | 2kA.              | 2kA.                |
| Max discharge current (Common mode)       | 2kA               | 2kA                 |
| Residual voltage                          | Approx. <10V.     | Approx. 40V.        |
| Differential mode at 5kA (8/20)           | Approx. 120V      | Approx. 120V        |
| Insertion loss at 10MHz                   | 0.8dB             | 0.8 dB              |
| Connectors                                | BNC Female - Male | BNC Female - Female |
| Temperature range                         | - 10°C to 70°C    | -10°C to 70°C       |

#### **Attenuation Characteristics**



### **Dimensions**



### Designed and Manufactured by:

#### Clearline Protection Systems (Pty) Ltd

Roan Crescent Corporate Park North, Old Pta Road, Midrand, South Africa P.O. Box 5985, Halfway House, 1685

Tel: +27 (0) 11 848-1100 Fax: +27 (0) 11 314-3880 E-mail: sales@clearline.co.za www.clearline.co.za