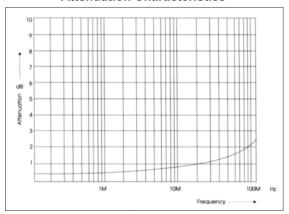

#### **Attenuation Characteristics**

# 12-00199 / 12-00299

| Specifications                            |                   |                     |
|-------------------------------------------|-------------------|---------------------|
| Order Code                                | 12-00199          | 12-00299            |
| Max operating voltage                     | +/- 1.5V          | 1.5V                |
| Max operating current                     | 0.3A              | 0.3A                |
| Max discharge current (Differential mode) | 2kA.              | 2kA.                |
| Max discharge current (Common mode)       | 2kA               | 2kA                 |
| Residual voltage                          | Approx. <10V.     | Approx. 40V.        |
| Differential mode at 5kA (8/20)           | Approx. 120V      | Approx. 120V        |
| Insertion loss at 10MHz                   | 0.8dB             | 0.8 dB              |
| Connectors                                | BNC Female - Male | BNC Female - Female |
| Temperature range                         | - 10°C to 70°C    | -10°C to 70°C       |