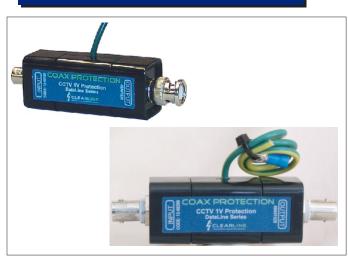

# THE DATALINE SERIES

## Coaxial network/CCTV protection

#### **Features**

- Low insertion loss
- High power capability
- Compact design

Coaxial protection for high speed data transmission lines. Siuitable for CCTV applications.

These devices exhibit negligable insertion loss and are fitted in line at the equipment connection.