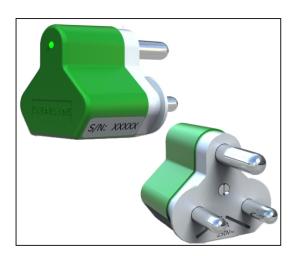

## **Features**

- High surge handling capability
- Economical secondary protection
- Thermal and overcurrent fusing
- Visual fault indication
- Differential and common mode protection

Surge plugs are used for the secondary protection of computers, video equipment, TV, alarms and other electronic equipment. They are available in the normal 16A round pin.

These plugs are fitted with an overcurrent and thermal fuse. In the rare event of varistor failure, the varistors are disconnected from the mains supply, preventing any dangerous temperature rise. The fault indication LED which is normally lit will go OFF to indicate the faulty protection has been disconnected. Mains power will still be available to the unprotected equipment.