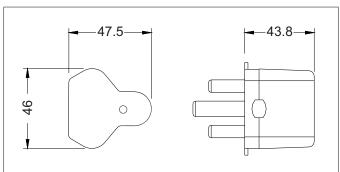

| Other               |                |
|---------------------|----------------|
| Indication          | LED            |
| Temperature Range   | -10°C to +70°C |
| Standard Compliance | IEC 61643-1    |
| Lead Length         | N/A            |
| Dimensions          | 47.5x46x43.8mm |
| Weight              | 0.07kg         |

### **Dimensions**