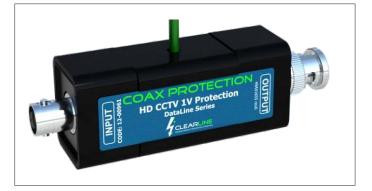

# THE DATALINE SERIES

## HD Coaxial Network/CCTV Protection

### **Features**

- Easy installation
- Low insertion loss
- Failsafe protection
- Compact design

Coaxial protection for High Definition data transmission lines. Suitable for HD CCTV applications.

These devices exhibit negligible insertion loss and are fitted in line at the equipment connection.

| Specifications                            |                   |                   |
|-------------------------------------------|-------------------|-------------------|
| Order Code                                | 12-00961          | 12-00971          |
| Max operating voltage                     | 1V р-р            | 1V р-р            |
| Max operating current                     | 0.3A              | 0.3A              |
| Max discharge current (Differential mode) | 2kA               | 2kA               |
| Max discharge current (Common mode)       | 2kA               | 2kA               |
| Residual voltage                          | < 2.5V            | < 2.5V            |
| Insertion loss at 10MHz                   | 0.8dB             | 0.8dB             |
| Connectors                                | BNC M-F           | BNC F-F           |
| Impedance                                 | 75ohm unbalanced  | 75ohm unbalanced  |
| Range                                     | Up to 100m        | Up to 100m        |
| Temperature range                         | - 10°C to 70°C    | - 10°C to 70°C    |
| Application                               | HD CCTV Composite | HD CCTV Composite |