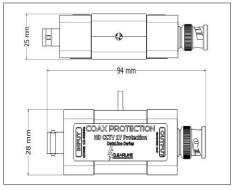

|
| Max discharge current (Differential mode) | 2kA               | 2kA               |
| Max discharge current (Common mode)       | 2kA               | 2kA               |
| Residual voltage                          | < 2.5V            | < 2.5V            |
| Insertion loss at 10MHz                   | 0.8dB             | 0.8dB             |
| Connectors                                | BNC M-F           | BNC F-F           |
| Impedance                                 | 75ohm unbalanced  | 75ohm unbalanced  |
| Range                                     | Up to 100m        | Up to 100m        |
| Temperature range                         | - 10°C to 70°C    | - 10°C to 70°C    |
| Application                               | HD CCTV Composite | HD CCTV Composite |

#### Dimensions



#### Designed and Manufactured by:

Clearline Protection Systems (Pty) Ltd Roan Crescent Corporate Park North, Old Pta Road, Midrand, South Africa PO. Box 5985, Halfway House, 1685 Tel: +27 (0) 11 848-1111 Fax: +27 (0) 11 314-3880 E-mail: info@clearline.co.za www.clearline.co.za