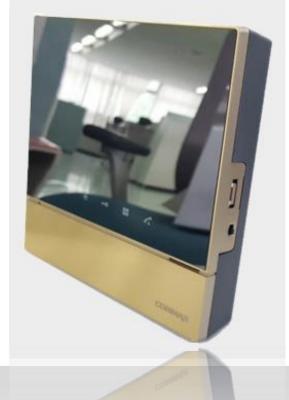

## FINIE VIEW MONITOR

Unmanned Security System - Fine View Monitor

MIRROR DESIGN has created a powerful and sophisticated beauty.

New

CDV-70H2 World Best Design