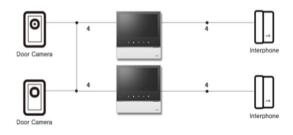

#### WIRING DIAGRAM

### PRODUCT SPECIFICATION

| Power source    | AC 100-240V, 50/60Hz     |
|-----------------|--------------------------|
| Display         | 7inch wide color LCD     |
| Mount type      | Surface-mounted type     |
| Operating temp. | 0℃~40℃                   |
| wiring          | Door camera : 4 wires    |
|                 | Interphone : 4 wires     |
| Distance        | Door camera : 50m[0.65ø] |
|                 | Floor Distributor :      |
| Consumption     | Max. 16W/standby 3W      |
| Dimension[mm]   | 180[W]x179.6[H]x28[D]    |