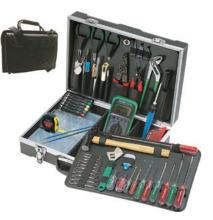

## Professional Field Engineers Tool Kit

TKS850B

| Spring hook<br>Spring hook<br>Micro cutting plier<br>Diagonal cutting nipper<br>Long nose plier<br>10pcs Trimming tool set<br>Adjustable wrench 8"<br>Quick heat ceramic soldering iron 110V or 220V<br>• Line color screwdriver 3.2x75mm<br>• Line color screwdriver 40x75mm<br>• Line color screwdriver 5.0x75mm<br>• Line color screwdriver 5.0x75mm<br>• Line color screwdriver 41x75mm<br>• Line color screwdriver 42x100mm<br>• Line color screwdriver 42x100mm<br>• Line color screwdriver #2x100mm<br>• Line color screwdriver #2x150mm<br>• Line color screwdriver #2x250mm<br>• Line color screwdriver #2x250mm<br>• Line color screwdriver #2x38mm<br>7 pcs Miniature L shaped hex key set<br>6 Pcs Electronic screwdriver set<br>Snap ring plier set<br>Multi-Purpose Crimping Tool (Metric) or (inch)<br>• Line color screwdriver 6.0x150mm<br>Oil can<br>Mini flash light<br>Centeral punch tool<br>Carpenter hammer<br>3 pcs Soldering aid tools<br>Utility knife (3 blades self loading)<br>Measuring tape 3M/10FT<br>10 pcs Electronic combination wrench (inch) or (metric)<br>Inspection mirroe<br>Digital multimeter<br>Slip-channel pump pliers 254mm                                                                                                                                                                                                                                                                                                                                                                                                                                                                                                                                                                                                                                                                                                                                                                                                                                                                                                                                                     | Utility component storage box                          |  |
|--------------------------------------------------------------------------------------------------------------------------------------------------------------------------------------------------------------------------------------------------------------------------------------------------------------------------------------------------------------------------------------------------------------------------------------------------------------------------------------------------------------------------------------------------------------------------------------------------------------------------------------------------------------------------------------------------------------------------------------------------------------------------------------------------------------------------------------------------------------------------------------------------------------------------------------------------------------------------------------------------------------------------------------------------------------------------------------------------------------------------------------------------------------------------------------------------------------------------------------------------------------------------------------------------------------------------------------------------------------------------------------------------------------------------------------------------------------------------------------------------------------------------------------------------------------------------------------------------------------------------------------------------------------------------------------------------------------------------------------------------------------------------------------------------------------------------------------------------------------------------------------------------------------------------------------------------------------------------------------------------------------------------------------------------------------------------------------------------------------------------------|--------------------------------------------------------|--|
| Spring hook<br>Micro cutting plier<br>Diagonal cutting nipper<br>Long nose plier<br>10pcs Trimming tool set<br>Adjustable wrench 8"<br>Quick heat ceramic soldering iron 110V or 220V<br>• Line color screwdriver 3.2x75mm<br>• Line color screwdriver 40x75mm<br>• Line color screwdriver 5.0x75mm<br>• Line color screwdriver 41x75mm<br>• Line color screwdriver 4.2x100mm<br>• Line color screwdriver 4.2x100mm<br>• Line color screwdriver 4.2x150mm<br>• Line color screwdriver 4.2x150mm<br>• Line color screwdriver 4.2x250mm<br>• Line color screwdriver 4.2x250mm<br>• Line color screwdriver 4.2x38mm<br>7 pcs Miniature L shaped hex key set<br>6 Pcs Electronic screwdriver set<br>Snap ring plier set<br>Multi-Purpose Crimping Tool (Metric) or (inch)<br>• Line color screwdriver 6.0x150mm<br>Oil can<br>Mini flash light<br>Centeral punch tool<br>Carpenter hammer<br>3pcs Soldering aid tools<br>Utility knife (3 blades self loading)<br>Measuring tape 3M/10FT<br>10pcs Electronic combination wrench (inch) or (metric)<br>Inspection mirroe<br>Digital multimeter<br>Slip-channel pump pliers 254mm                                                                                                                                                                                                                                                                                                                                                                                                                                                                                                                                                                                                                                                                                                                                                                                                                                                                                                                                                                                                    | Reverse action tweezer                                 |  |
| Micro cutting plier<br>Diagonal cutting nipper<br>Long nose plier<br>10pcs Trimming tool set<br>Adjustable wrench 8"<br>Quick heat ceramic soldering iron 110V or 220V<br>• Line color screwdriver 3.2x75mm<br>• Line color screwdriver #0x75mm<br>• Line color screwdriver #0x75mm<br>• Line color screwdriver #1x75mm<br>• Line color screwdriver #1x75mm<br>• Line color screwdriver #2x100mm<br>• Line color screwdriver #2x100mm<br>• Line color screwdriver #2x100mm<br>• Line color screwdriver #2x150mm<br>• Line color screwdriver #2x250mm<br>• Line color screwdriver #2x38mm<br>7pcs Miniature L shaped hex key set<br>6Pcs Electronic screwdriver set<br>Snap ring plier set<br>Multi-Purpose Crimping Tool (Metric) or (inch)<br>• Line color screwdriver 6.0x150mm<br>Oil can<br>Mini flash light<br>Centeral punch tool<br>Carpenter hammer<br>3pcs Soldering aid tools<br>Utility knife (3 blades self loading)<br>Measuring tape 3M/10FT<br>10pcs Electronic combination wrench (inch) or (metric)<br>Inspection mirroe<br>Digital multimeter<br>Slip-channel pump pliers 254mm                                                                                                                                                                                                                                                                                                                                                                                                                                                                                                                                                                                                                                                                                                                                                                                                                                                                                                                                                                                                                              | Spring hook                                            |  |
| Diagonal cutting nipper<br>Long nose plier<br>10pcs Trimming tool set<br>Adjustable wrench 8"<br>Quick heat ceramic soldering iron 110V or 220V<br>• Line color screwdriver 3.2x75mm<br>• Line color screwdriver #0x75mm<br>• Line color screwdriver #1x75mm<br>• Line color screwdriver #1x75mm<br>• Line color screwdriver #2x100mm<br>• Line color screwdriver #2x30mm<br>• Line color screwdriver #2x30mm<br>• Line color screwdriver #2x30mm<br>• Line color screwdriver #2x38mm<br>7pcs Miniature L shaped hex key set<br>6Pcs Electronic screwdriver set<br>Snap ring plier set<br>Multi-Purpose Crimping Tool (Metric) or (inch)<br>• Line color screwdriver 6.0x150mm<br>Oil can<br>Mini flash light<br>Centeral punch tool<br>Carpenter hammer<br>3pcs Soldering aid tools<br>Utility knife (3 blades self loading)<br>Measuring tape 3M/10FT<br>10pcs Electronic combination wrench (inch) or (metric)<br>Inspection mirroe<br>Digital multimeter<br>Slip-channel pump pliers 254mm                                                                                                                                                                                                                                                                                                                                                                                                                                                                                                                                                                                                                                                                                                                                                                                                                                                                                                                                                                             | Spring hook                                            |  |
| Long nose plier<br>10pcs Trimming tool set<br>Adjustable wrench 8"<br>Quick heat ceramic soldering iron 110V or 220V<br>= Line color screwdriver 3.2×75mm<br>= Line color screwdriver #0×75mm<br>= Line color screwdriver #0×75mm<br>= Line color screwdriver #1×75mm<br>= Line color screwdriver #1×75mm<br>= Line color screwdriver #2×100mm<br>= Line color screwdriver #2×150mm<br>= Line color screwdriver #2×250mm<br>= Line color screwdriver #2×250mm<br>= Line color screwdriver #2×38mm<br>7pcs Miniature L shaped hex key set<br>6Pcs Electronic screwdriver set<br>Snap ring plier set<br>Multi-Purpose Crimping Tool (Metric) or (inch)<br>= Line color screwdriver 6.0×150mm<br>Oil can<br>Mini flash light<br>Centeral punch tool<br>Carpenter hammer<br>3pcs Soldering aid tools<br>Utility knife (3 blades self loading)<br>Measuring tape 3M/10FT<br>10pcs Electronic combination wrench (inch) or (metric)<br>Inspection mirroe<br>Digital multimeter<br>Slip-channel pump pliers 254mm                                                                                                                                                                                                                                                                                                                                                                                                                                                                                                                                                                                                                                                                                                                                                                                                                                                                                                                                                                                                                                                                                                                     | Micro cutting plier                                    |  |
| 10pcs Trimming tool set<br>Adjustable wrench 8"<br>Quick heat ceramic soldering iron 110V or 220V<br>• Line color screwdriver 3.2x75mm<br>• Line color screwdriver #0x75mm<br>• Line color screwdriver \$0.x75mm<br>• Line color screwdriver \$1.x75mm<br>• Line color screwdriver \$2.x100mm<br>• Line color screwdriver \$2.x100mm<br>• Line color screwdriver \$2.x150mm<br>• Line color screwdriver \$2.x250mm<br>• Line color screwdriver \$2.x250mm<br>• Line color screwdriver \$2.x250mm<br>• Line color screwdriver \$2.x38mm<br>7 pcs Miniature L shaped hex key set<br>6Pcs Electronic screwdriver set<br>Snap ring plier set<br>Multi-Purpose Crimping Tool (Metric) or (inch)<br>• Line color screwdriver 6.0x150mm<br>Oil can<br>Mini flash light<br>Centeral punch tool<br>Carpenter hammer<br>3pcs Soldering aid tools<br>Utility knife (3 blades self loading)<br>Measuring tape 3M/10FT<br>10pcs Electronic combination wrench (inch) or (metric)<br>Inspection mirroe<br>Digital multimeter<br>Slip-channel pump pliers 254mm                                                                                                                                                                                                                                                                                                                                                                                                                                                                                                                                                                                                                                                                                                                                                                                                                                                                                                                                                                                                                                                                               | Diagonal cutting nipper                                |  |
| Adjustable wrench 8"<br>Quick heat ceramic soldering iron 110V or 220V<br>= Line color screwdriver 3.2x75mm<br>= Line color screwdriver #0x75mm<br>= Line color screwdriver \$0.x75mm<br>= Line color screwdriver #1x75mm<br>= Line color screwdriver \$0.x100mm<br>= Line color screwdriver \$2.x100mm<br>= Line color screwdriver #2.x150mm<br>= Line color screwdriver #2.x250mm<br>= Line color screwdriver #2.x38mm<br>= Line color screwdriver #2.x38mm<br>= Line color screwdriver #2.x38mm<br>= Line color screwdriver #2.x38mm<br>= Line color screwdriver set<br>Snap ring plier set<br>Multi-Purpose Crimping Tool (Metric) or (inch)<br>= Line color screwdriver 6.0x150mm<br>Oil can<br>Mini flash light<br>Centeral punch tool<br>Carpenter hammer<br>3pcs Soldering aid tools<br>Utility knife (3 blades self loading)<br>Measuring tape 3M/10FT<br>10pcs Electronic combination wrench (inch) or (metric)<br>Inspection mirroe<br>Digital multimeter<br>Slip-channel pump pliers 254mm                                                                                                                                                                                                                                                                                                                                                                                                                                                                                                                                                                                                                                                                                                                                                                                                                                                                                                                                                                                                                                                                                                                         | Long nose plier                                        |  |
| Quick heat ceramic soldering iron 110V or 220V  Line color screwdriver 3.2x75mm Line color screwdriver #0x75mm Line color screwdriver 5.0x75mm Line color screwdriver #1x75mm Line color screwdriver 6.0x100mm Line color screwdriver #2x100mm Line color screwdriver #2x150mm Line color screwdriver #2x250mm Line color screwdriver #2x250mm Line color screwdriver #2x38mm Line color screwdriver #2x38mm Color screwdriver #2x38mm Color screwdriver set Snap ring plier set Multi-Purpose Crimping Tool (Metric) or (inch) Line color screwdriver 6.0x150mm Line color screw | 10pcs Trimming tool set                                |  |
| <ul> <li>Line color screwdriver 3.2x75mm</li> <li>Line color screwdriver #0x75mm</li> <li>Line color screwdriver \$.0x75mm</li> <li>Line color screwdriver \$1x75mm</li> <li>Line color screwdriver \$2x100mm</li> <li>Line color screwdriver #2x100mm</li> <li>Line color screwdriver #2x150mm</li> <li>Line color screwdriver #2x250mm</li> <li>Line color screwdriver \$2x250mm</li> <li>Line color screwdriver \$2x38mm</li> <li>Line color screwdriver \$2x38mm</li> <li>Line color screwdriver \$2x38mm</li> <li>Zpcs Miniature L shaped hex key set</li> <li>6Pcs Electronic screwdriver set</li> <li>Snap ring plier set</li> <li>Multi-Purpose Crimping Tool (Metric) or (inch)</li> <li>Line color screwdriver 6.0x150mm</li> <li>Oil can</li> <li>Mini flash light</li> <li>Centeral punch tool</li> <li>Carpenter hammer</li> <li>3pcs Soldering aid tools</li> <li>Utility knife (3 blades self loading)</li> <li>Measuring tape 3M/10FT</li> <li>10pcs Electronic combination wrench (inch) or (metric)</li> <li>Inspection mirroe</li> <li>Digital multimeter</li> <li>Slip-channel pump pliers 254mm</li> </ul>                                                                                                                                                                                                                                                                                                                                                                                                                                                                                                                                                                                                                                                                                                                                                                                                                                                                                                                                                                                                | Adjustable wrench 8"                                   |  |
| Line color screwdriver #0x75mm<br>Line color screwdriver \$0x75mm<br>Line color screwdriver \$1x75mm<br>Line color screwdriver \$2x100mm<br>Line color screwdriver #2x100mm<br>Line color screwdriver #2x150mm<br>Line color screwdriver #2x250mm<br>Line color screwdriver #2x250mm<br>Line color screwdriver \$2x250mm<br>Line color screwdriver \$2x38mm<br>7pcs Miniature L shaped hex key set<br>6Pcs Electronic screwdriver set<br>Snap ring plier set<br>Multi-Purpose Crimping Tool (Metric) or (inch)<br>Line color screwdriver 6.0x150mm<br>Oil can<br>Mini flash light<br>Centeral punch tool<br>Carpenter hammer<br>3pcs Soldering aid tools<br>Utility knife (3 blades self loading)<br>Measuring tape 3M/10FT<br>10pcs Electronic combination wrench (inch) or (metric)<br>Inspection mirroe<br>Digital multimeter<br>Slip-channel pump pliers 254mm                                                                                                                                                                                                                                                                                                                                                                                                                                                                                                                                                                                                                                                                                                                                                                                                                                                                                                                                                                                                                                                                                                                                                                                                                                                             | Quick heat ceramic soldering iron 110V or 220V         |  |
| <ul> <li>Line color screwdriver 5.0x75mm</li> <li>Line color screwdriver #1x75mm</li> <li>Line color screwdriver 6.0x100mm</li> <li>Line color screwdriver #2x100mm</li> <li>Line color screwdriver #2x150mm</li> <li>Line color screwdriver #2x250mm</li> <li>Line color screwdriver #2x250mm</li> <li>Line color screwdriver #2x38mm</li> <li>The color screwdriver #2x38mm</li> <li>The color screwdriver #2x38mm</li> <li>The color screwdriver #2x38mm</li> <li>The color screwdriver set</li> <li>Shap ring plier set</li> <li>Multi-Purpose Crimping Tool (Metric) or (inch)</li> <li>Line color screwdriver 6.0x150mm</li> <li>Oil can</li> <li>Mini flash light</li> <li>Centeral punch tool</li> <li>Carpenter hammer</li> <li>3pcs Soldering aid tools</li> <li>Utility knife (3 blades self loading)</li> <li>Measuring tape 3M/10FT</li> <li>10pcs Electronic combination wrench (inch) or (metric)</li> <li>Inspection mirroe</li> <li>Digital multimeter</li> <li>Slip-channel pump pliers 254mm</li> </ul>                                                                                                                                                                                                                                                                                                                                                                                                                                                                                                                                                                                                                                                                                                                                                                                                                                                                                                                                                                                                                                                                                                     | Line color screwdriver 3.2x75mm                        |  |
| <ul> <li>Line color screwdriver #1x75mm</li> <li>Line color screwdriver 6.0x100mm</li> <li>Line color screwdriver #2x100mm</li> <li>Line color screwdriver #2x150mm</li> <li>Line color screwdriver #2x250mm</li> <li>Line color screwdriver #2x250mm</li> <li>Line color screwdriver #2x38mm</li> <li>The color screwdriver #2x38mm</li> <li>Zors Miniature L shaped hex key set</li> <li>6Pcs Electronic screwdriver set</li> <li>Snap ring plier set</li> <li>Multi-Purpose Crimping Tool (Metric) or (inch)</li> <li>Line color screwdriver 6.0x150mm</li> <li>Oil can</li> <li>Mini flash light</li> <li>Centeral punch tool</li> <li>Carpenter hammer</li> <li>3pcs Soldering aid tools</li> <li>Utility knife (3 blades self loading)</li> <li>Measuring tape 3M/10FT</li> <li>10pcs Electronic combination wrench (inch) or (metric)</li> <li>Inspection mirroe</li> <li>Digital multimeter</li> <li>Slip-channel pump pliers 254mm</li> </ul>                                                                                                                                                                                                                                                                                                                                                                                                                                                                                                                                                                                                                                                                                                                                                                                                                                                                                                                                                                                                                                                                                                                                                                         | Line color screwdriver #0x75mm                         |  |
| Line color screwdriver 6.0x100mm     Line color screwdriver #2x100mm     Line color screwdriver #2x150mm     Line color screwdriver #2x250mm     Line color screwdriver #2x250mm     Line color screwdriver #2x38mm     Line color screwdriver #2x38mm     Zocs Miniature L shaped hex key set     GPcs Electronic screwdriver set     Snap ring plier set Multi-Purpose Crimping Tool (Metric) or (inch)     Line color screwdriver 6.0x150mm Oil can Mini flash light Centeral punch tool Carpenter hammer 3pcs Soldering aid tools Utility knife (3 blades self loading) Measuring tape 3M/10FT 10pcs Electronic combination wrench (inch) or (metric) Inspection mirroe Digital multimeter Slip-channel pump pliers 254mm                                                                                                                                                                                                                                                                                                                                                                                                                                                                                                                                                                                                                                                                                                                                                                                                                                                                                                                                                                                                                                                                                                                                                                                                                                                                                                                                                                                                  | Line color screwdriver 5.0x75mm                        |  |
| Line color screwdriver #2x100mm     Line color screwdriver #2x150mm     Line color screwdriver #2x250mm     Line color screwdriver 6.0x38mm     Line color screwdriver #2x38mm     Color screwdriver set     Snap ring plier set Multi-Purpose Crimping Tool (Metric) or (inch)     Line color screwdriver 6.0x150mm     Oil can Mini flash light Centeral punch tool Carpenter hammer 3pcs Soldering aid tools Utility knife (3 blades self loading) Measuring tape 3M/10FT 10pcs Electronic combination wrench (inch) or (metric) Inspection mirroe Digital multimeter Slip-channel pump pliers 254mm                                                                                                                                                                                                                                                                                                                                                                                                                                                                                                                                                                                                                                                                                                                                                                                                                                                                                                                                                                                                                                                                                                                                                                                                                                                                                                                                                                                                | Line color screwdriver #1x75mm                         |  |
| Line color screwdriver #2x150mm     Line color screwdriver #2x250mm     Line color screwdriver #2x250mm     Line color screwdriver 6.0x38mm     Line color screwdriver #2x38mm     Zpcs Miniature L shaped hex key set     GPcs Electronic screwdriver set     Snap ring plier set Multi-Purpose Crimping Tool (Metric) or (inch)     Line color screwdriver 6.0x150mm Oil can Mini flash light Centeral punch tool Carpenter hammer 3pcs Soldering aid tools Utility knife (3 blades self loading) Measuring tape 3M/10FT 10pcs Electronic combination wrench (inch) or (metric) Inspection mirroe Digital multimeter Slip-channel pump pliers 254mm                                                                                                                                                                                                                                                                                                                                                                                                                                                                                                                                                                                                                                                                                                                                                                                                                                                                                                                                                                                                                                                                                                                                                                                                                                                                                                                                                                                                                                                                          | Line color screwdriver 6,0x100mm                       |  |
| Line color screwdriver #2x250mm     Line color screwdriver 6.0x38mm     Line color screwdriver 42x38mm     Line color screwdriver #2x38mm     Zos Miniature L shaped hex key set     GPcs Electronic screwdriver set     Snap ring plier set Multi-Purpose Crimping Tool (Metric) or (inch)     Line color screwdriver 6.0x150mm     Oil can Mini flash light Centeral punch tool Carpenter hammer 3pcs Soldering aid tools Utility knife (3 blades self loading) Measuring tape 3M/10FT 10pcs Electronic combination wrench (inch) or (metric) Inspection mirroe Digital multimeter Slip-channel pump pliers 254mm                                                                                                                                                                                                                                                                                                                                                                                                                                                                                                                                                                                                                                                                                                                                                                                                                                                                                                                                                                                                                                                                                                                                                                                                                                                                                                                                                                                                                                                                                                            | Line color screwdriver #2x100mm                        |  |
| Line color screwdriver 6.0x38mm     Line color screwdriver #2x38mm      Zpcs Miniature L shaped hex key set      GPcs Electronic screwdriver set      Snap ring plier set      Multi-Purpose Crimping Tool (Metric) or (inch)     Line color screwdriver 6.0x150mm      Oil can      Mini flash light      Centeral punch tool      Carpenter hammer      3pcs Soldering aid tools      Utility knife (3 blades self loading)      Measuring tape 3M/10FT      10pcs Electronic combination wrench (inch) or (metric)      Inspection mirroe      Digital multimeter      Slip-channel pump pliers 254mm                                                                                                                                                                                                                                                                                                                                                                                                                                                                                                                                                                                                                                                                                                                                                                                                                                                                                                                                                                                                                                                                                                                                                                                                                                                                                                                                                                                                                                                                                                                       | Line color screwdriver #2x150mm                        |  |
| Line color screwdriver #2x38mm      7pcs Miniature L shaped hex key set      6Pcs Electronic screwdriver set      Snap ring plier set      Multi-Purpose Crimping Tool (Metric) or (inch)      Line color screwdriver 6.0x150mm      Oil can      Mini flash light      Centeral punch tool      Carpenter hammer      3pcs Soldering aid tools      Utility knife (3 blades self loading)      Measuring tape 3M/10FT      10pcs Electronic combination wrench (inch) or (metric)      Inspection mirroe      Digital multimeter      Slip-channel pump pliers 254mm                                                                                                                                                                                                                                                                                                                                                                                                                                                                                                                                                                                                                                                                                                                                                                                                                                                                                                                                                                                                                                                                                                                                                                                                                                                                                                                                                                                                                                                                                                                                                          | Line color screwdriver #2x250mm                        |  |
| 7pcs Miniature L shaped hex key set<br>6Pcs Electronic screwdriver set<br>Snap ring plier set<br>Multi-Purpose Crimping Tool (Metric) or (inch)<br>■ Line color screwdriver 6.0x150mm<br>Oil can<br>Mini flash light<br>Centeral punch tool<br>Carpenter hammer<br>3pcs Soldering aid tools<br>Utility knife (3 blades self loading)<br>Measuring tape 3M/10FT<br>10pcs Electronic combination wrench (inch) or (metric)<br>Inspection mirroe<br>Digital multimeter<br>Slip-channel pump pliers 254mm                                                                                                                                                                                                                                                                                                                                                                                                                                                                                                                                                                                                                                                                                                                                                                                                                                                                                                                                                                                                                                                                                                                                                                                                                                                                                                                                                                                                                                                                                                                                                                                                                          | E Line color screwdriver 6.0x38mm                      |  |
| 6Pcs Electronic screwdriver set<br>Snap ring plier set<br>Multi-Purpose Crimping Tool (Metric) or (inch)<br>Cline color screwdriver 6.0x150mm<br>Oil can<br>Mini flash light<br>Centeral punch tool<br>Carpenter hammer<br>3pcs Soldering aid tools<br>Utility knife (3 blades self loading)<br>Measuring tape 3M/10FT<br>10pcs Electronic combination wrench (inch) or (metric)<br>Inspection mirroe<br>Digital multimeter<br>Slip-channel pump pliers 254mm                                                                                                                                                                                                                                                                                                                                                                                                                                                                                                                                                                                                                                                                                                                                                                                                                                                                                                                                                                                                                                                                                                                                                                                                                                                                                                                                                                                                                                                                                                                                                                                                                                                                  | Line color screwdriver #2x38mm                         |  |
| Snap ring plier set<br>Multi-Purpose Crimping Tool (Metric) or (inch)<br>Line color screwdriver 6.0x150mm<br>Oil can<br>Mini flash light<br>Centeral punch tool<br>Carpenter hammer<br>3pcs Soldering aid tools<br>Utility knife (3 blades self loading)<br>Measuring tape 3M/10FT<br>10pcs Electronic combination wrench (inch) or (metric)<br>Inspection mirroe<br>Digital multimeter<br>Slip-channel pump pliers 254mm                                                                                                                                                                                                                                                                                                                                                                                                                                                                                                                                                                                                                                                                                                                                                                                                                                                                                                                                                                                                                                                                                                                                                                                                                                                                                                                                                                                                                                                                                                                                                                                                                                                                                                      | 7pcs Miniature L shaped hex key set                    |  |
| Multi-Purpose Crimping Tool (Metric) or (inch)<br>Line color screwdriver 6.0x150mm<br>Oil can<br>Mini flash light<br>Centeral punch tool<br>Carpenter hammer<br>3pcs Soldering aid tools<br>Utility knife (3 blades self loading)<br>Measuring tape 3M/10FT<br>10pcs Electronic combination wrench (inch) or (metric)<br>Inspection mirroe<br>Digital multimeter<br>Slip-channel pump pliers 254mm                                                                                                                                                                                                                                                                                                                                                                                                                                                                                                                                                                                                                                                                                                                                                                                                                                                                                                                                                                                                                                                                                                                                                                                                                                                                                                                                                                                                                                                                                                                                                                                                                                                                                                                             | 6Pcs Electronic screwdriver set                        |  |
| Line color screwdriver 6.0x150mm Oil can Mini flash light Centeral punch tool Carpenter hammer 3pcs Soldering aid tools Utility knife (3 blades self loading) Measuring tape 3M/10FT 10pcs Electronic combination wrench (inch) or (metric) Inspection mirroe Digital multimeter Slip-channel pump pliers 254mm                                                                                                                                                                                                                                                                                                                                                                                                                                                                                                                                                                                                                                                                                                                                                                                                                                                                                                                                                                                                                                                                                                                                                                                                                                                                                                                                                                                                                                                                                                                                                                                                                                                                                                                                                                                                                | Snap ring plier set                                    |  |
| Oil can<br>Mini flash light<br>Centeral punch tool<br>Carpenter hammer<br>3pcs Soldering aid tools<br>Utility knife (3 blades self loading)<br>Measuring tape 3M/10FT<br>10pcs Electronic combination wrench (inch) or (metric)<br>Inspection mirroe<br>Digital multimeter<br>Slip-channel pump pliers 254mm                                                                                                                                                                                                                                                                                                                                                                                                                                                                                                                                                                                                                                                                                                                                                                                                                                                                                                                                                                                                                                                                                                                                                                                                                                                                                                                                                                                                                                                                                                                                                                                                                                                                                                                                                                                                                   | Multi-Purpose Crimping Tool (Metric) or (inch)         |  |
| Mini flash light<br>Centeral punch tool<br>Carpenter hammer<br>3pcs Soldering aid tools<br>Utility knife (3 blades self loading)<br>Measuring tape 3M/10FT<br>10pcs Electronic combination wrench (inch) or (metric)<br>Inspection mirroe<br>Digital multimeter<br>Slip-channel pump pliers 254mm                                                                                                                                                                                                                                                                                                                                                                                                                                                                                                                                                                                                                                                                                                                                                                                                                                                                                                                                                                                                                                                                                                                                                                                                                                                                                                                                                                                                                                                                                                                                                                                                                                                                                                                                                                                                                              | Line color screwdriver 6.0x150mm                       |  |
| Centeral punch tool<br>Carpenter hammer<br>3pcs Soldering aid tools<br>Utility knife (3 blades self loading)<br>Measuring tape 3M/10FT<br>10pcs Electronic combination wrench (inch) or (metric)<br>Inspection mirroe<br>Digital multimeter<br>Slip-channel pump pliers 254mm                                                                                                                                                                                                                                                                                                                                                                                                                                                                                                                                                                                                                                                                                                                                                                                                                                                                                                                                                                                                                                                                                                                                                                                                                                                                                                                                                                                                                                                                                                                                                                                                                                                                                                                                                                                                                                                  | Oil can                                                |  |
| Carpenter hammer<br>3pcs Soldering aid tools<br>Utility knife (3 blades self loading)<br>Measuring tape 3M/10FT<br>10pcs Electronic combination wrench (inch) or (metric)<br>Inspection mirroe<br>Digital multimeter<br>Slip-channel pump pliers 254mm                                                                                                                                                                                                                                                                                                                                                                                                                                                                                                                                                                                                                                                                                                                                                                                                                                                                                                                                                                                                                                                                                                                                                                                                                                                                                                                                                                                                                                                                                                                                                                                                                                                                                                                                                                                                                                                                         | Mini flash light                                       |  |
| 3pcs Soldering aid tools<br>Utility knife (3 blades self loading)<br>Measuring tape 3M/10FT<br>10pcs Electronic combination wrench (inch) or (metric)<br>Inspection mirroe<br>Digital multimeter<br>Slip-channel pump pliers 254mm                                                                                                                                                                                                                                                                                                                                                                                                                                                                                                                                                                                                                                                                                                                                                                                                                                                                                                                                                                                                                                                                                                                                                                                                                                                                                                                                                                                                                                                                                                                                                                                                                                                                                                                                                                                                                                                                                             | Centeral punch tool                                    |  |
| Utility knife (3 blades self loading)<br>Measuring tape 3M/10FT<br>10pcs Electronic combination wrench (inch) or (metric)<br>Inspection mirroe<br>Digital multimeter<br>Slip-channel pump pliers 254mm                                                                                                                                                                                                                                                                                                                                                                                                                                                                                                                                                                                                                                                                                                                                                                                                                                                                                                                                                                                                                                                                                                                                                                                                                                                                                                                                                                                                                                                                                                                                                                                                                                                                                                                                                                                                                                                                                                                         | Carpenter hammer                                       |  |
| Measuring tape 3M/10FT<br>10pcs Electronic combination wrench (inch) or (metric)<br>Inspection mirroe<br>Digital multimeter<br>Slip-channel pump pliers 254mm                                                                                                                                                                                                                                                                                                                                                                                                                                                                                                                                                                                                                                                                                                                                                                                                                                                                                                                                                                                                                                                                                                                                                                                                                                                                                                                                                                                                                                                                                                                                                                                                                                                                                                                                                                                                                                                                                                                                                                  | 3pcs Soldering aid tools                               |  |
| 10pcs Electronic combination wrench (inch) or (metric)<br>Inspection mirroe<br>Digital multimeter<br>Slip-channel pump pliers 254mm                                                                                                                                                                                                                                                                                                                                                                                                                                                                                                                                                                                                                                                                                                                                                                                                                                                                                                                                                                                                                                                                                                                                                                                                                                                                                                                                                                                                                                                                                                                                                                                                                                                                                                                                                                                                                                                                                                                                                                                            | Utility knife (3 blades self loading)                  |  |
| Inspection mirroe<br>Digital multimeter<br>Slip-channel pump pliers 254mm                                                                                                                                                                                                                                                                                                                                                                                                                                                                                                                                                                                                                                                                                                                                                                                                                                                                                                                                                                                                                                                                                                                                                                                                                                                                                                                                                                                                                                                                                                                                                                                                                                                                                                                                                                                                                                                                                                                                                                                                                                                      | Measuring tape 3M/10FT                                 |  |
| Digital multimeter<br>Slip-channel pump pliers 254mm                                                                                                                                                                                                                                                                                                                                                                                                                                                                                                                                                                                                                                                                                                                                                                                                                                                                                                                                                                                                                                                                                                                                                                                                                                                                                                                                                                                                                                                                                                                                                                                                                                                                                                                                                                                                                                                                                                                                                                                                                                                                           | 10pcs Electronic combination wrench (inch) or (metric) |  |
| Slip-channel pump pliers 254mm                                                                                                                                                                                                                                                                                                                                                                                                                                                                                                                                                                                                                                                                                                                                                                                                                                                                                                                                                                                                                                                                                                                                                                                                                                                                                                                                                                                                                                                                                                                                                                                                                                                                                                                                                                                                                                                                                                                                                                                                                                                                                                 | Inspection mirroe                                      |  |
|                                                                                                                                                                                                                                                                                                                                                                                                                                                                                                                                                                                                                                                                                                                                                                                                                                                                                                                                                                                                                                                                                                                                                                                                                                                                                                                                                                                                                                                                                                                                                                                                                                                                                                                                                                                                                                                                                                                                                                                                                                                                                                                                | Digital multimeter                                     |  |
| Pallet for 1PK-850                                                                                                                                                                                                                                                                                                                                                                                                                                                                                                                                                                                                                                                                                                                                                                                                                                                                                                                                                                                                                                                                                                                                                                                                                                                                                                                                                                                                                                                                                                                                                                                                                                                                                                                                                                                                                                                                                                                                                                                                                                                                                                             | Slip-channel pump pliers 254mm                         |  |
|                                                                                                                                                                                                                                                                                                                                                                                                                                                                                                                                                                                                                                                                                                                                                                                                                                                                                                                                                                                                                                                                                                                                                                                                                                                                                                                                                                                                                                                                                                                                                                                                                                                                                                                                                                                                                                                                                                                                                                                                                                                                                                                                | Pallet for 1PK-850                                     |  |