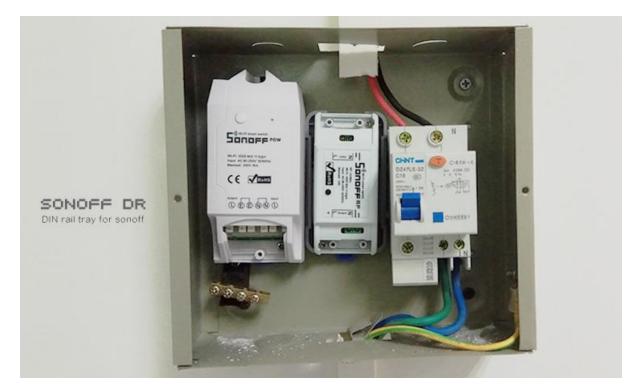

- Sonoff DR - DIN Rail Tray. We provide this product just to let our users easily install the Sonoff switches to their switchboard.

Note: the DIN-rail is not included in the box.



Sonoff DR can work with most of our Sonoff products, including Sonoff Basic, Sonoff RF, Sonoff Pow, Sonoff TH10/16, Sonoff Dual, Sonoff G1.



The installation is very simple. The Sonoff DR has a blue part, which allows you push to fix the switch to DIN rail or pull to take it down. No external tools are required.



We particularly add external part so that it's more durable and flexible.





The material is fire-retardant ABS and the fire rating is V0.



The Sonoff DR comes with 4\*M3 screws, which perfectly fit Sonoff's original holes, you don't need to open any holes.



Installation and application: