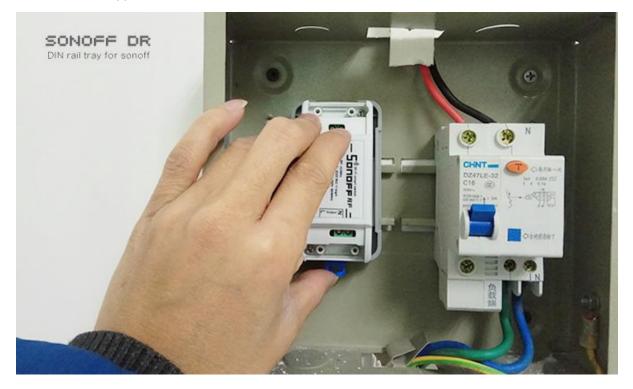

y - Sonoff DR - DIN Rail Tray. We provide this product just to let our users easily install the Sonoff switches to their switchboard.

Note: the DIN-rail is not included in the box.



Sonoff DR can work with most of our Sonoff products, including Sonoff Basic, Sonoff RF, Sonoff Pow, Sonoff TH10/16, Sonoff Dual, Sonoff G1.



The installation is very simple. The Sonoff DR has a blue part, which allows you push to fix the switch to DIN rail or pull to take it down. No external tools are required.



We particularly add external part so that it's more durable and flexible.





The material is fire-retardant ABS and the fire rating is V0.



The Sonoff DR comes with 4\*M3 screws, which perfectly fit Sonoff's original holes, you don't need to open any holes.



Installation and application: