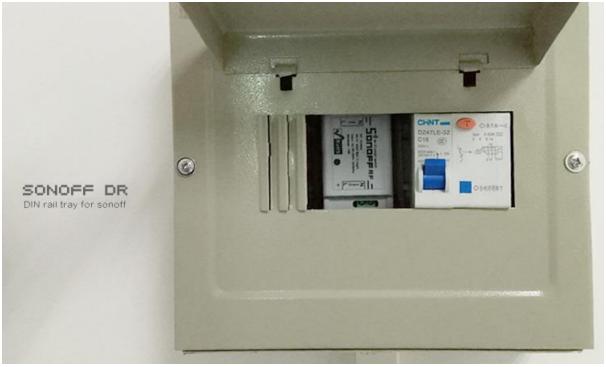

## Overview

As you know, most of the Sonoff products are not DIN rail mounted, which makes it difficult to put the Sonoff products into the switchboard. Now we launch another inexpensive and practical accessory - Sonoff DR - DIN Rail Tray. We provide this product just to let our users easily install the Sonoff switches to their switchboard.

Note: the DIN-rail is not included in the box.

Sonoff DR can work with most of our Sonoff products, including Sonoff Basic, Sonoff RF, Sonoff Pow, Sonoff TH10/16, Sonoff Dual, Sonoff G1.

The installation is very simple. The Sonoff DR has a blue part, which allows you push to fix the switch to DIN rail or pull to take it down. No external tools are required.