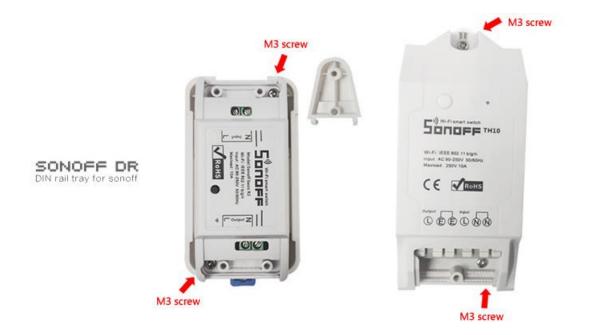

We particularly add external part so that it's more durable and flexible.

The material is fire-retardant ABS and the fire rating is V0.

The Sonoff DR comes with 4\*M3 screws, which perfectly fit Sonoff's original holes, you don't need to open any holes.

Installation and application: