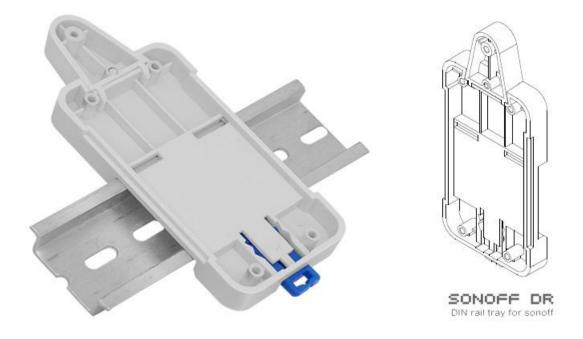

## Overview

As you know, most of the Sonoff products are not DIN rail mounted, which makes it difficult to put the Sonoff products into the switchboard. Now we launch another inexpensive and practical accessory - Sonoff DR - DIN Rail Tray. We provide this product just to let our users easily install the Sonoff switches to their switchboard.

Note: the DIN-rail is not included in the box.

Sonoff DR can work with most of our Sonoff products, including Sonoff Basic, Sonoff RF, Sonoff Pow, Sonoff TH10/16, Sonoff Dual, Sonoff G1.

The installation is very simple. The Sonoff DR has a blue part, which allows you push to fix the switch to DIN rail or pull to take it down. No external tools are required.

We particularly add external part so that it's more durable and flexible.

The material is fire-retardant ABS and the fire rating is V0.

The Sonoff DR comes with 4\*M3 screws, which perfectly fit Sonoff's original holes, you don't need to open any holes.