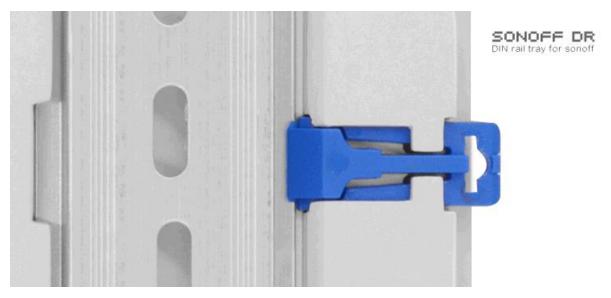

Note: the DIN-rail is not included in the box.

Sonoff DR can work with most of our Sonoff products, including Sonoff Basic, Sonoff RF, Sonoff Pow, Sonoff TH10/16, Sonoff Dual, Sonoff G1.

The installation is very simple. The Sonoff DR has a blue part, which allows you push to fix the switch to DIN rail or pull to take it down. No external tools are required.

We particularly add external part so that it's more durable and flexible.

The material is fire-retardant ABS and the fire rating is V0.

The Sonoff DR comes with 4\*M3 screws, which perfectly fit Sonoff's original holes, you don't need to open any holes.