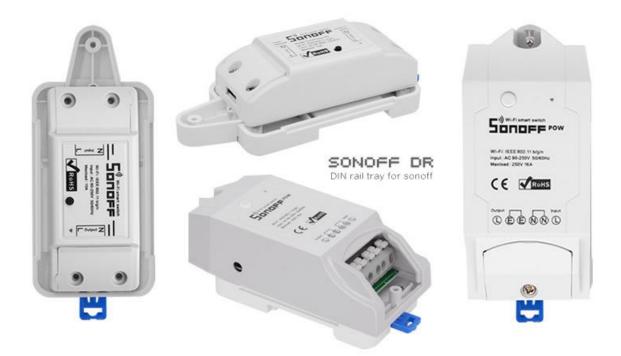

Note: the DIN-rail is not included in the box.

Sonoff DR can work with most of our Sonoff products, including Sonoff Basic, Sonoff RF, Sonoff Pow, Sonoff TH10/16, Sonoff Dual, Sonoff G1.

The installation is very simple. The Sonoff DR has a blue part, which allows you push to fix the switch to DIN rail or pull to take it down. No external tools are required.