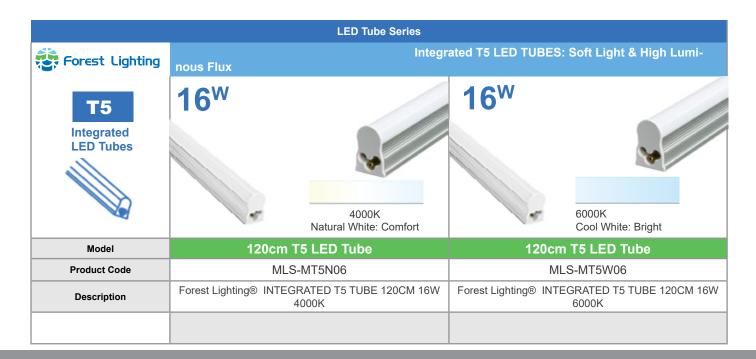

## Change A Lamp Save the World **15** Integrated LED Tubes

| LED Tube Series               |                                                      |                                 |                                                      |                             |  |  |
|-------------------------------|------------------------------------------------------|---------------------------------|------------------------------------------------------|-----------------------------|--|--|
| Forest Lighting               | Integrated T5 LED TUBES: Soft Light & High Lumi-     |                                 |                                                      |                             |  |  |
| T5<br>Integrated<br>LED Tubes | 8w                                                   | 4000K<br>Natural White: Comfort | 8w                                                   | 6000K<br>Cool White: Bright |  |  |
| Model                         | 60cm T5 LED Tube                                     |                                 | 60cm                                                 | T5 LED Tube                 |  |  |
| Product Code                  | MLS-MT5N06-6                                         |                                 | MLS-MT5W06-6                                         |                             |  |  |
| Description                   | Forest Lighting® INTEGRATED T5 TUBE 60CM 8W<br>4000K |                                 | Forest Lighting® INTEGRATED T5 TUBE 60CM 8W<br>6000K |                             |  |  |
|                               |                                                      |                                 |                                                      |                             |  |  |