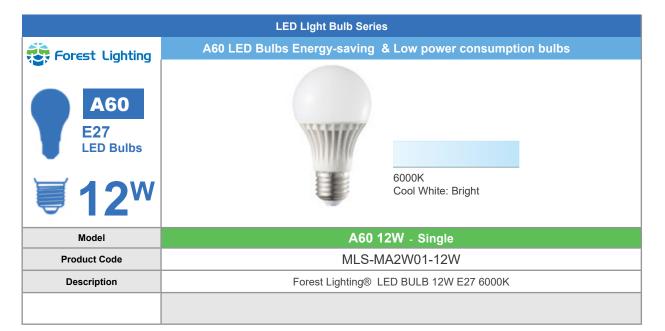

## Change A Lamp Save the World A60 LED Light

| LED GU10 Series         |                                                           |  |  |  |  |  |
|-------------------------|-----------------------------------------------------------|--|--|--|--|--|
| Forest Lighting         | GU10 LED Bulbs Energy-sav-<br>ing & Low power consumption |  |  |  |  |  |
| A60<br>E27<br>LED Bulbs | 3000K<br>Warm White: Soft                                 |  |  |  |  |  |
| Model                   | A60 12W - Single                                          |  |  |  |  |  |
| Product Code            | MLS-MA2S01-12W                                            |  |  |  |  |  |
| Description             | Forest Lighting® LED BULB 12W E27 3000K                   |  |  |  |  |  |
|                         |                                                           |  |  |  |  |  |