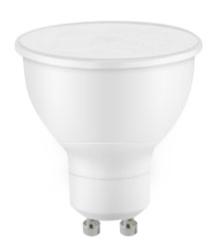

## Change A Lamp Save the World GU10 LED Light

| LED GU10 Series   |                                                           |  |  |  |  |  |
|-------------------|-----------------------------------------------------------|--|--|--|--|--|
| Forest Lighting   | GU10 LED Bulbs Energy-sav-<br>ing & Low power consumption |  |  |  |  |  |
| GU10<br>LED Light | 3000K<br>Warm White: Soft                                 |  |  |  |  |  |
| Model             | GU10 5W - Single                                          |  |  |  |  |  |
| Product Code      | MLS-GU10S-5                                               |  |  |  |  |  |
| Description       | Forest Lighting® LED GU10 5W 200-240V 50/60HZ WARM WHITE  |  |  |  |  |  |
|                   |                                                           |  |  |  |  |  |