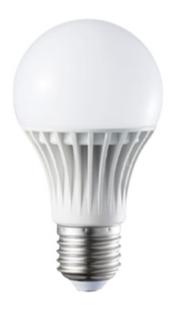

## Change A Lamp Save the World A60 LED Light

| LED GU10 Series         |                                                           |  |  |  |  |  |
|-------------------------|-----------------------------------------------------------|--|--|--|--|--|
| Forest Lighting         | GU10 LED Bulbs Energy-sav-<br>ing & Low power consumption |  |  |  |  |  |
| A60<br>E27<br>LED Bulbs | 3000K<br>Warm White: Soft                                 |  |  |  |  |  |
| Model                   | A60 12W - Single                                          |  |  |  |  |  |
| Product Code            | MLS-MA2S01-12W                                            |  |  |  |  |  |
| Description             | Forest Lighting® LED BULB 12W E27 3000K                   |  |  |  |  |  |
|                         |                                                           |  |  |  |  |  |