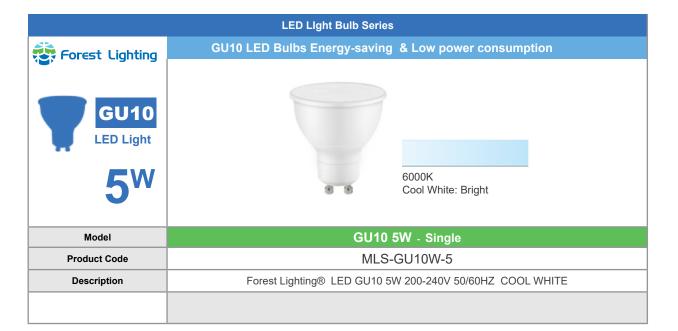

## Change A Lamp Save the World GU10 LED Light

| LED GU10 Series   |                                                           |  |  |  |  |  |
|-------------------|-----------------------------------------------------------|--|--|--|--|--|
| Forest Lighting   | GU10 LED Bulbs Energy-sav-<br>ing & Low power consumption |  |  |  |  |  |
| GU10<br>LED Light | 3000K<br>Warm White: Soft                                 |  |  |  |  |  |
| Model             | GU10 5W - Single                                          |  |  |  |  |  |
| Product Code      | MLS-GU10S-5                                               |  |  |  |  |  |
| Description       | Forest Lighting® LED GU10 5W 200-240V 50/60HZ WARM WHITE  |  |  |  |  |  |
|                   |                                                           |  |  |  |  |  |