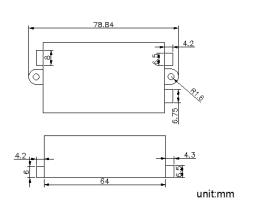

• external dimension: L110 X W56 X H34 mm

• packing size: L122X W85 X H42 mm

• rated load current: <8A

• output power: 5V<40W,12V<96W,24V<192

### External Dimension Input Interface