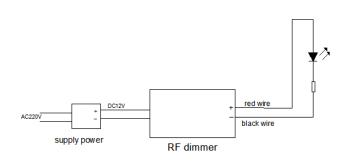

### External Dimension Input Interface

#### **Output Interface**

#### **Direction for use**

- 1. Connect the load wire at first, followed by the power wire.
- 2. Control function as follows:

Key is for increasing

brightness, Key is for reducing brightness.