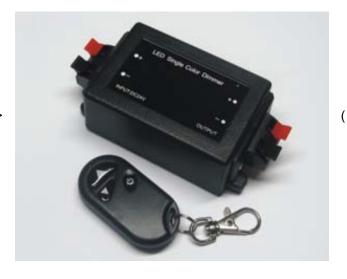

# **Product Specifications**

NAME: Wireless RF Dimmer Control MODEL: LED DIMMER 1CH RF (L=5,6,12,24)

#### **Direction for use**

- 1. Connect the load wire at first, followed by the power wire.
- 2. Control function as follows:

Key is for increasing

brightness, Key is for reducing brightness.