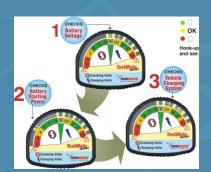

- 1. Checks Battery Voltage Your battery's 'rest' voltage is an indication of battery health.
- 2. Checks Battery Starting Power A reading in the red zone indicates a problem!
- 3. Checks Vehicle Charging System Is the charging system causing the problem?