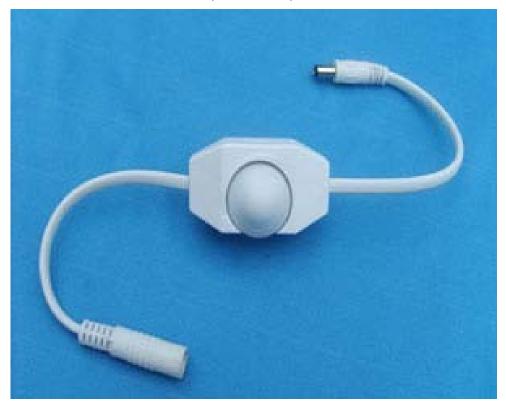

# KNOB OPERATED DIMMER CONTROL

## **Interface Specifications**

Power input interface:

Load output interface

#### **Direction for use**

power

- 1. Connect the load wire first, followed by the power wire.
- 2. Rotary button function as follows:

Rotate button to the right to increase brightness.

Rotate button to the left to decrease brightness and switch off.