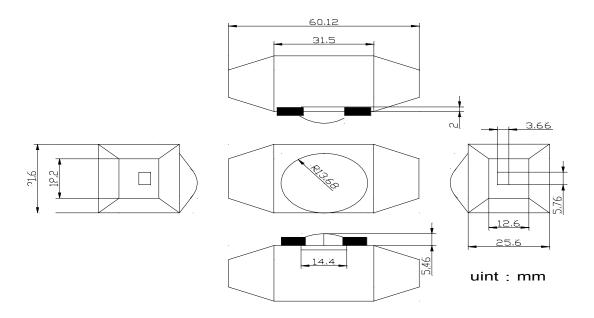

#### **External Dimension**

### **Technical parameters**

•Working temperature: -20-60°C

•Supply voltage: DC5V, 6V, 12V, 24V optional (specify the required voltage on order form)

Output: 1 channel

•External dimension: L61XW33XH32 mm

●Packing size: L105XW65XH40 mm