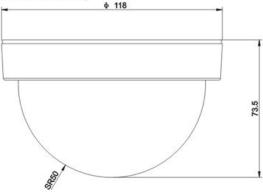

## Dimension(unit:mm)

| Specifications Specifications |                                                |
|-------------------------------|------------------------------------------------|
| Model                         | XY705                                          |
| Signal System                 | PAL/NTSC                                       |
| Image Sensor                  | 1/3" Sony CCD                                  |
| Effective Pixels              | PAL:512 (H)X582(V);NTSC:512(H)X494(V)          |
| <b>Horizontal Resolution</b>  | 420 TV Line                                    |
| S/N Ratio                     | More than 52dB                                 |
| Minimum Illumination          | 0.5LUX / F1.2                                  |
| White Balance                 | Automatic                                      |
| Electronic Shutter            | 1/50-1/100,000sec(PAL);1/60-1/100,000sec(NTSC) |
| Lens                          | Fixed in 4.6.8.12mm Lens                       |
| Gamma Correction              | > 0.45                                         |
| Video Output                  | Composite Video Output(1Vp-p 75ΩTerminated)    |
| AGC/AWB                       | Automatic                                      |
| Power Supply                  | DC 12V +/-10%                                  |
| Operation Temperature         | -20°C to +50°C                                 |
| Weight                        | 320g                                           |