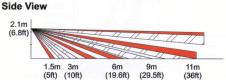

XPS3308PET

| Specifications                     |                                                                                |
|------------------------------------|--------------------------------------------------------------------------------|
| Model                              | XPS3308PET                                                                     |
| Sensor                             | 2 × Low noise, high sensitivity, dual opposed, dual element, rectangular beam  |
| Processing                         | Digital auto pulse signal processing (2 levels), auto temperature compensation |
| Opposed Detection                  | Yes                                                                            |
| Signature Analysis                 | Energy, peak, duration, width & shape                                          |
| Detection Speed                    | 0.2-7m/sec                                                                     |
| Detected Animal Weight             | 40 kg                                                                          |
| Sensitivity                        | 2 levels adjustable                                                            |
| Digital Software                   | Yes                                                                            |
| Digital Entry/Exit Signal Analysis | Yes                                                                            |
| Operating Temperature              | −10°C~50°C                                                                     |
| Power Input                        | 9-16Vdc, 15mA                                                                  |
| Lens                               | Second generation Fresnel lens                                                 |
| Coverage                           | 11m 900°                                                                       |
| Metal Shield                       | Yes                                                                            |
| RFI/EMI rejection                  | 60-70V/m                                                                       |
| Installation Height                | 1.1-3.1m adjustable                                                            |
| Zones                              | (11+9+5+5+3) × 2                                                               |
| Alarm Indication                   | Blue LED constant light 3 sec (can be disabled)                                |
| Alarm Output                       | N.C., 28Vdc 0.15A                                                              |
| Anti-Tamper Switch                 | N.C., opens when cover removed, 0.15A, 28Vdc                                   |
| Operating Humidity                 | 95.00%                                                                         |
| Net Weight/Shipping Weight         | 144g/155g                                                                      |
| Size                               | 66×127×52mm (WxHxD)                                                            |