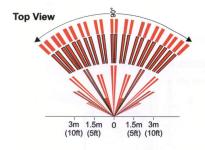

XPS3308PET

| Specifications                     |                                                                                |
|------------------------------------|--------------------------------------------------------------------------------|
| Model                              | XPS3308PET                                                                     |
| Sensor                             | 2 × Low noise, high sensitivity, dual opposed, dual element, rectangular beam  |
| Processing                         | Digital auto pulse signal processing (2 levels), auto temperature compensation |
| Opposed Detection                  | Yes                                                                            |
| Signature Analysis                 | Energy, peak, duration, width & shape                                          |
| Detection Speed                    | 0.2-7m/sec                                                                     |
| Detected Animal Weight             | 40 kg                                                                          |
| Sensitivity                        | 2 levels adjustable                                                            |
| Digital Software                   | Yes                                                                            |
| Digital Entry/Exit Signal Analysis | Yes                                                                            |
| Operating Temperature              | −10°C~50°C                                                                     |
| Power Input                        | 9-16Vdc, 15mA                                                                  |
| Lens                               | Second generation Fresnel lens                                                 |
| Coverage                           | 11m 900°                                                                       |
| Metal Shield                       | Yes                                                                            |
| RFI/EMI rejection                  | 60-70V/m                                                                       |
| Installation Height                | 1.1-3.1m adjustable                                                            |
| Zones                              | (11+9+5+5+3) × 2                                                               |
| Alarm Indication                   | Blue LED constant light 3 sec (can be disabled)                                |
| Alarm Output                       | N.C., 28Vdc 0.15A                                                              |
| Anti-Tamper Switch                 | N.C., opens when cover removed, 0.15A, 28Vdc                                   |
| Operating Humidity                 | 95.00%                                                                         |
| Net Weight/Shipping Weight         | 144g/155g                                                                      |
| Size                               | 66×127×52mm (WxHxD)                                                            |