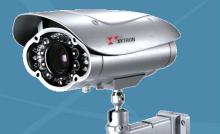

## 1/3" Sony Super HAD CCD Colour Camera

XY1060

## Dimension(unit:mm)

1/3" SONY Super HAD CCD Color 420 TV Lines f=8~40mm

| Specifications        |                                               |
|-----------------------|-----------------------------------------------|
| Model                 | XY1060                                        |
| Signal System         | PAL/NTSC                                      |
| Image Sensor          | 1/3" SONY Super HAD CCD                       |
| Horizontal Resolution | Color 420 TV Lines                            |
| Lens                  | f=8 $\sim$ 40mm 1/2"IR lens                   |
| Min.Illumination      | OLUX (ℝOn)                                    |
| BLC                   | Auto                                          |
| AGC                   | Auto                                          |
| S/N Ratio             | More than 52dB                                |
| IR Distance           | $60{\sim}80\mathrm{M}$ eter                   |
| View Angle            | 60°                                           |
| LED wave length       | 48 unit 850nm Infrared LED                    |
| Average Life          | 20000hrs,warranty life:6000hrs                |
| Water Resistance      | Ip65                                          |
| Video Output          | Composite Video Output(1.0Vp-p 75ΩTerminated) |
| Control Mode          | Manual Focus                                  |
| Operation Temperature | -20°C to +50°C                                |
| Supplied Power        | DC 12V ±10%,1500mA                            |
| Weight                | 2100g                                         |