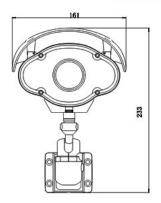

## Dimension(unit:mm)

1/3" SONY Super HAD CCD Color 420 TV Lines f=8~40mm

| Specifications        |                                               |
|-----------------------|-----------------------------------------------|
| Model                 | XY1060                                        |
| Signal System         | PAL/NTSC                                      |
| Image Sensor          | 1/3" SONY Super HAD CCD                       |
| Horizontal Resolution | Color 420 TV Lines                            |
| Lens                  | f=8 $\sim$ 40mm 1/2"IR lens                   |
| Min.Illumination      | OLUX (ℝOn)                                    |
| BLC                   | Auto                                          |
| AGC                   | Auto                                          |
| S/N Ratio             | More than 52dB                                |
| IR Distance           | $60{\sim}80\mathrm{M}$ eter                   |
| View Angle            | 60°                                           |
| LED wave length       | 48 unit 850nm Infrared LED                    |
| Average Life          | 20000hrs,warranty life:6000hrs                |
| Water Resistance      | Ip65                                          |
| Video Output          | Composite Video Output(1.0Vp-p 75ΩTerminated) |
| Control Mode          | Manual Focus                                  |
| Operation Temperature | -20°C to +50°C                                |
| Supplied Power        | DC 12V ±10%,1500mA                            |
| Weight                | 2100g                                         |