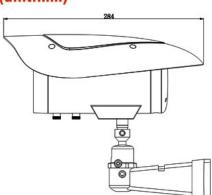

## Dimension(unit:mm)

1/3" SONY Super HAD CCD Color 420 TV Lines f=8~40mm

| Specifications        |                                               |
|-----------------------|-----------------------------------------------|
| Model                 | XY1060                                        |
| Signal System         | PAL/NTSC                                      |
| Image Sensor          | 1/3" SONY Super HAD CCD                       |
| Horizontal Resolution | Color 420 TV Lines                            |
| Lens                  | f=8 $\sim$ 40mm 1/2"IR lens                   |
| Min.Illumination      | OLUX (ℝOn)                                    |
| BLC                   | Auto                                          |
| AGC                   | Auto                                          |
| S/N Ratio             | More than 52dB                                |
| IR Distance           | $60{\sim}80\mathrm{M}$ eter                   |
| View Angle            | 60°                                           |
| LED wave length       | 48 unit 850nm Infrared LED                    |
| Average Life          | 20000hrs,warranty life:6000hrs                |
| Water Resistance      | Ip65                                          |
| Video Output          | Composite Video Output(1.0Vp-p 75ΩTerminated) |
| Control Mode          | Manual Focus                                  |
| Operation Temperature | -20°C to +50°C                                |
| Supplied Power        | DC 12V ±10%,1500mA                            |
| Weight                | 2100g                                         |