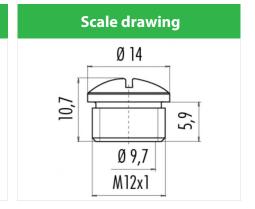

## Accessory data sheet



**Product description** Protection cap for M12 interface box and female connector

Order number 08 2769 000 000

## Illustration





## **Technical** data

Degree of protection

IP67

## Matching products

09 0692 700 04 - Female panel mount connector, power, S-Coding, with single wires

09 0688 700 03 - Female panel mount connector, power, S-Coding, with single wires

99 0430 10 04 - Female cable connector, plastic lock, grip body black, screw terminal connection, UL approval

99 0430 57 04 - Female cable connector, plastic lock, grip body black, screw terminal connection, UL approval

 $99\,0436\,57\,05 - Female\,cable\,connector, plastic lock, grip\,body\,black, screw\,terminal\,connection, UL\,approval$ 

99 0430 142 04 - Double socket with plastic lock, screw terminal connection, Optimal contact surface, UL approval

99 0436 142 05 - Double socket with plastic lock, screw terminal connection, Optimal contact su