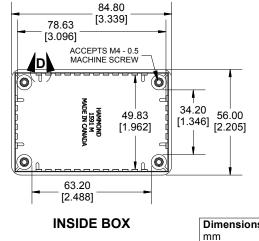

SECTION B-B SIDE VIEW

Enclosures can be Factory Modified (Milling, Drilling, Printing etc.) Contact Factory mjm@hammondmfg.com for quotes Solid models of this enclosure available in STEP or IGES.

| NOTE                                                                     |                     |
|--------------------------------------------------------------------------|---------------------|
| Purchased asssembly includes box, lid, 4 cover screws, and pre installed |                     |
| brass inserts.                                                           |                     |
| Enclosure made from FRABS                                                |                     |
| Recommended Torque: 42-57 ozf.in (30-40 cN.m)                            |                     |
|                                                                          |                     |
| PART NUMBERS                                                             |                     |
| 1591M Enlosure                                                           |                     |
| Flame Retardant ABS Black                                                | 1591MFLBK           |
| Flame Retardant ABS Grey                                                 | 1591MFLGY           |
| Accessories                                                              |                     |
| Plated Cover screw                                                       | 1591MS100 (Silver)  |
| M3 - 0.5 X 10mm (100Pkg)                                                 | 1591MS100BK (Black) |
| P.C Board screws for Lid                                                 | 1593ATS50 (50Pkg)   |
| #4 X 1/4" (6.4mm) Self-Tapping                                           | 1593ATS100 (100Pkg) |
| PC Board Card Adapters                                                   | 1591Z6 (6Pkg)       |
|                                                                          | 1591Z50 (50 Pkg)    |
|                                                                          | 1591Z100 (100Pkg)   |
| Nylon Belt / Pocket clip                                                 | 1599CLIP (Black)    |
|                                                                          | 1599CLIPGY (Grey)   |
|                                                                          |                     |
| A B MANUFACTURING.                                                       |                     |
| <b>1</b> 591MFL                                                          |                     |
| www.hammondmfg.com                                                       |                     |