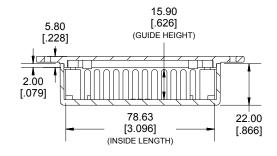

DETAIL C

2.00

[.079]

DETAIL D

2.07

[.082]

(SLOT WIDTH)

1.50

[.059]

3.00

[.118]

(GUIDE WIDTH)

[inches]

1.00

[.039]

(GUIDE DEPTH)

3.50

[.138]