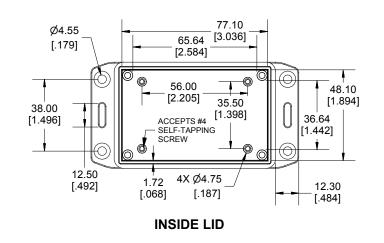

SECTION B-B SIDE VIEW

Enclosures can be Factory Modified (Milling, Drilling, Printing etc.) Contact Factory mjm@hammondmfg.com for quotes Solid models of this enclosure available in STEP or IGES.

| NOTE                                                                     |                     |
|--------------------------------------------------------------------------|---------------------|
| Purchased asssembly includes box, lid, 4 cover screws, and pre installed |                     |
| brass inserts.                                                           |                     |
| Enclosure made from FRABS                                                |                     |
| Recommended Torque: 42-57 ozf.in (30-40 cN.m)                            |                     |
|                                                                          |                     |
| PART NUMBERS                                                             |                     |
| 1591M Enlosure                                                           |                     |
| Flame Retardant ABS Black                                                | 1591MFLBK           |
| Flame Retardant ABS Grey                                                 | 1591MFLGY           |
| Accessories                                                              |                     |
| Plated Cover screw                                                       | 1591MS100 (Silver)  |
| M3 - 0.5 X 10mm (100Pkg)                                                 | 1591MS100BK (Black) |
| P.C Board screws for Lid                                                 | 1593ATS50 (50Pkg)   |
| #4 X 1/4" (6.4mm) Self-Tapping                                           | 1593ATS100 (100Pkg) |
| PC Board Card Adapters                                                   | 1591Z6 (6Pkg)       |
|                                                                          | 1591Z50 (50 Pkg)    |
|                                                                          | 1591Z100 (100Pkg)   |
| Nylon Belt / Pocket clip                                                 | 1599CLIP (Black)    |
|                                                                          | 1599CLIPGY (Grey)   |
|                                                                          |                     |
| A B MANUFACTURING.                                                       |                     |
| <b>1</b> 591MFL                                                          |                     |
| www.hammondmfg.com                                                       |                     |