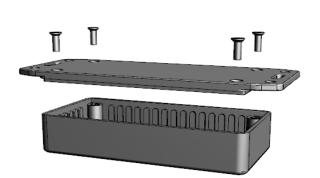

SECTION B-B SIDE VIEW

Enclosures can be Factory Modified (Milling, Drilling, Printing etc.) Contact Factory mjm@hammondmfg.com for quotes Solid models of this enclosure available in STEP or IGES.

| NOTE                                                                     |                     |
|--------------------------------------------------------------------------|---------------------|
| Purchased asssembly includes box, lid, 4 cover screws, and pre installed |                     |
| brass inserts.                                                           |                     |
| Enclosure made from FRABS                                                |                     |
| Recommended Torque: 42-57 ozf.in (30-40 cN.m)                            |                     |
|                                                                          |                     |
| PART NUMBERS                                                             |                     |
| 1591M Enlosure                                                           |                     |
| Flame Retardant ABS Black                                                | 1591MFLBK           |
| Flame Retardant ABS Grey                                                 | 1591MFLGY           |
| Accessories                                                              |                     |
| Plated Cover screw                                                       | 1591MS100 (Silver)  |
| M3 - 0.5 X 10mm (100Pkg)                                                 | 1591MS100BK (Black) |
| P.C Board screws for Lid                                                 | 1593ATS50 (50Pkg)   |
| #4 X 1/4" (6.4mm) Self-Tapping                                           | 1593ATS100 (100Pkg) |
| PC Board Card Adapters                                                   | 1591Z6 (6Pkg)       |
|                                                                          | 1591Z50 (50 Pkg)    |
|                                                                          | 1591Z100 (100Pkg)   |
| Nylon Belt / Pocket clip                                                 | 1599CLIP (Black)    |
|                                                                          | 1599CLIPGY (Grey)   |
|                                                                          |                     |
| A B MANUFACTURING.                                                       |                     |
| <b>1</b> 591MFL                                                          |                     |
| www.hammondmfg.com                                                       |                     |