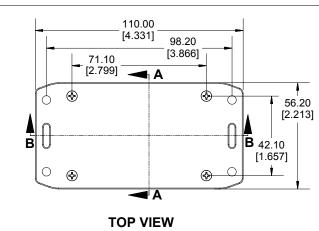

SECTION B-B SIDE VIEW

Enclosures can be Factory Modified (Milling, Drilling, Printing etc.) Contact Factory mjm@hammondmfg.com for quotes Solid models of this enclosure available in STEP or IGES.

| NOTE                                                                     |                     |
|--------------------------------------------------------------------------|---------------------|
| Purchased asssembly includes box, lid, 4 cover screws, and pre installed |                     |
| brass inserts.                                                           |                     |
| Enclosure made from FRABS                                                |                     |
| Recommended Torque: 42-57 ozf.in (30-40 cN.m)                            |                     |
|                                                                          |                     |
| PART NUMBERS                                                             |                     |
| 1591M Enlosure                                                           |                     |
| Flame Retardant ABS Black                                                | 1591MFLBK           |
| Flame Retardant ABS Grey                                                 | 1591MFLGY           |
| Accessories                                                              |                     |
| Plated Cover screw                                                       | 1591MS100 (Silver)  |
| M3 - 0.5 X 10mm (100Pkg)                                                 | 1591MS100BK (Black) |
| P.C Board screws for Lid                                                 | 1593ATS50 (50Pkg)   |
| #4 X 1/4" (6.4mm) Self-Tapping                                           | 1593ATS100 (100Pkg) |
| PC Board Card Adapters                                                   | 1591Z6 (6Pkg)       |
|                                                                          | 1591Z50 (50 Pkg)    |
|                                                                          | 1591Z100 (100Pkg)   |
| Nylon Belt / Pocket clip                                                 | 1599CLIP (Black)    |
|                                                                          | 1599CLIPGY (Grey)   |
|                                                                          |                     |
| A B MANUFACTURING.                                                       |                     |
| <b>1</b> 591MFL                                                          |                     |
| www.hammondmfg.com                                                       |                     |