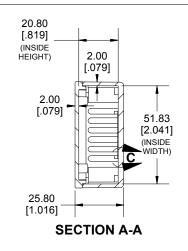

DETAIL C

2.00

[.079]

DETAIL D

2.07

[.082]

(SLOT WIDTH)

1.50

[.059]

3.00

[.118]

(GUIDE WIDTH)

[inches]

1.00

[.039]

(GUIDE DEPTH)

3.50

[.138]