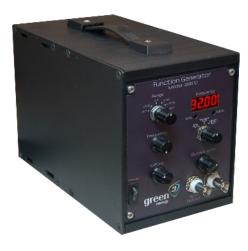

## **Pre-Configured Model: 28609**

This Pre-configured model is made up of:

- 2 slot casing (code:28604)
- Function Generator (code:28610)

| SPECIFICATIONS                   |                                                                        |
|----------------------------------|------------------------------------------------------------------------|
| Input                            | 220-240VAC 50Hz                                                        |
| DC Offset                        | +10V to -10V(open circuit)                                             |
| Frequency Ranges                 | 10 Hz to 100 Hz                                                        |
|                                  | 100Hz to 1KHz                                                          |
|                                  | 1 KHz to 10KHz                                                         |
|                                  | 10KHz to 100KHz                                                        |
| Frequency Setting                | 100:1                                                                  |
| Sine, triangle and square output | Amplitude 15V p-p                                                      |
| Sine wave distortion             | Less than 3% from 10Hz to 100KHz                                       |
| Output Impendence                | 50 Ω +10%                                                              |
| Frequency Accuracy               | 5% of any range set                                                    |
| Sync Output                      | Produces 50% duty cycle pulse on the upper swing of the supply voltage |
| Dimensions (mm)                  | 220x125x155                                                            |
| Weight (kg)                      | 2.0Kg                                                                  |