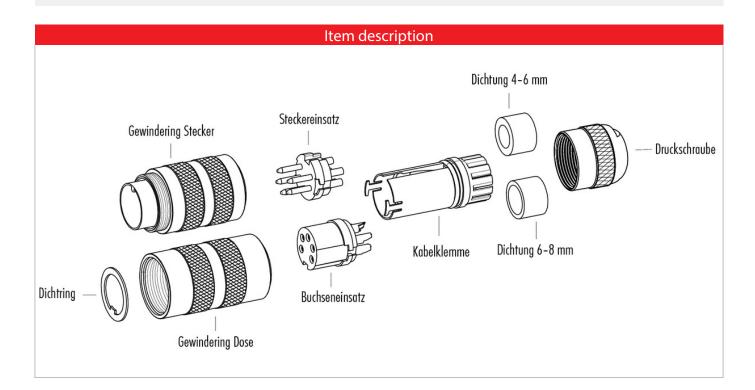

# Installation instructions / Mounting cutout

#### **Gerade Version**

(Ausführung mit Schirmklemmring)

- Druckschraube, Klemmkorb, Dichtung, Distanzhülse und ersten Schirmklemmring auffädeln.
- 2. Litzen abisolieren, Schirm aufweiten und zweiten Schirmklemmring auffädeln.
- Litzen anlöten, Distanzhülse montieren, die beiden Klemmringe mit dem Schirm zusammenschieben und überstehenden Schirm abschneiden.
- 4. Übrige Teile gemäß Darstellung montieren.

#### Straight version

(Version with shield clamping ring)

- 1. Bead pressing screw, pinch ring, seal, distance shell and first shield clamping ring on cable.
- 2. Strip wires, widen shield and bead second shield clamping ring.
- Solder wires, snap distance shell, push the two shield clamping rings together and cutt off projecting shielding braid.
- 4. Assemble remaining parts according to picture.