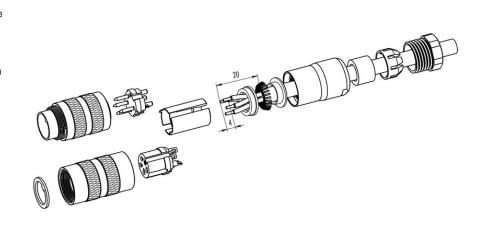

# Installation instructions / Mounting cutout

#### Straight version

(Version with shield clamping ring)

- 1. Bead pressing screw, pinch ring, seal, distance shell and first shield clamping ring on cable.
- 2. Strip wires, widen shield and bead second shield clamping ring.
- Solder wires, snap distance shell, push the two shield clamping rings together and cutt off projecting shielding braid.
- 4. Assemble remaining parts according to picture.