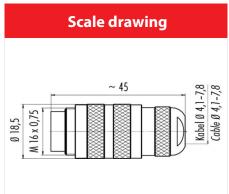

## Miniature

Product Contacts: 6 DIN, cable plug connector, short version, cable outlet 4 - 8 mm, gold plated contacts, UL approval

M16 IP67 Series 423 Article number 99 5121 40 06

You can find the item description and assembly instruction on the next page.

#### **General features**

Connector Design Connector locking system Termination Wire gauge (mm) Wire gauge (AWG) Cable outlet Upper temperature

Lower temperature

### **Cable data**

Approval 1

Cable Connector holted solder

0,75 mm<sup>2</sup> 20 4 - 8 mm 95 ℃ -40 °C

 $\mathsf{UL}$ 