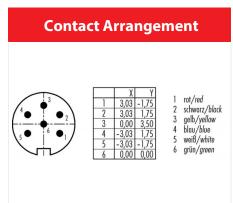

# **Electrical parameters**

Rated voltage 250 V Rated impulse voltage 1500 V Pollution degree Overvoltage category Material group Ш Rated current (40°C) 5 A Volume resistivity  $\leq$  3 m $\Omega$ EMV compliance not shielded IP67 Degree of protection > 500 Mating cycles Mechanical operation