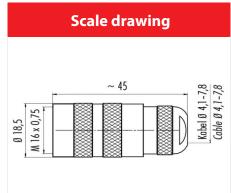

### **General features**

Connector Design Connector locking system Termination Wire gauge (mm) Wire gauge (AWG) Cable outlet Upper temperature Lower temperature

**Cable data** 

Approval 1

Female cable connector

bolted solder 0,75 mm<sup>2</sup> 20 4 - 8 mm 95 °C -40 °C

UL