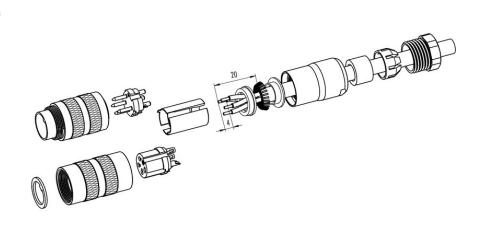

# Installation instructions / Mounting cutout

### **Gerade Version**

(Ausführung mit Schirmklemmring)

- Druckschraube, Klemmkorb, Dichtung, Distanzhülse und ersten Schirmklemmring auffädeln.
- 2. Litzen abisolieren, Schirm aufweiten und zweiten Schirmklemmring auffädeln.
- Litzen anlöten, Distanzhülse montieren, die beiden Klemmringe mit dem Schirm zusammenschieben und überstehenden Schirm abschneiden.
- 4. Übrige Teile gemäß Darstellung montieren.

### Straight version

(Version with shield clamping ring)

- 1. Bead pressing screw, pinch ring, seal, distance shell and first shield clamping ring on cable.
- 2. Strip wires, widen shield and bead second shield clamping ring.
- Solder wires, snap distance shell, push the two shield clamping rings together and cutt off projecting shielding braid.
- 4. Assemble remaining parts according to picture.