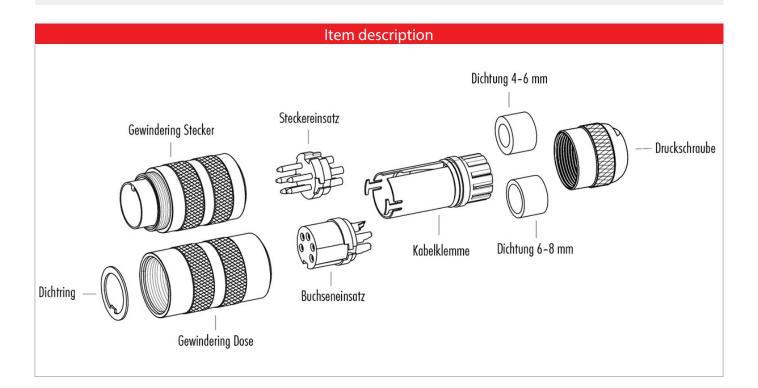

# Installation instructions / Mounting cutout

### **Gerade Version**

(Ausführung mit Schirmklemmring)

- Druckschraube, Klemmkorb, Dichtung, Distanzhülse und ersten Schirmklemmring auffädeln.
- 2. Litzen abisolieren, Schirm aufweiten und zweiten Schirmklemmring auffädeln.
- Litzen anlöten, Distanzhülse montieren, die beiden Klemmringe mit dem Schirm zusammenschieben und überstehenden Schirm abschneiden.
- 4. Übrige Teile gemäß Darstellung montieren.

### Straight version

(Version with shield clamping ring)

- 1. Bead pressing screw, pinch ring, seal, distance shell and first shield clamping ring on cable.
- 2. Strip wires, widen shield and bead second shield clamping ring.
- Solder wires, snap distance shell, push the two shield clamping rings together and cutt off projecting shielding braid.
- 4. Assemble remaining parts according to picture.