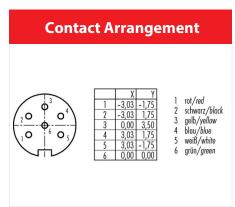

# Miniature

Product Contacts: 6 DIN, female cable connector, short version, cable outlet 4 - 8 mm, gold plated contacts, UL approval

Area **M16 IP67 Series 423**Article number **99 5122 40 06** 

You can find the item description and assembly instruction on the next page.