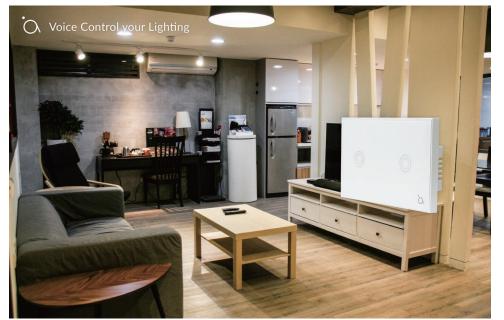

### Voice Control your Light

Use multiple Wall switches around your house and make scenes in the AirLive SmartLife Plus APP. Turn on one light or make a scene to turn on/off all your lights. You can even control them by Voice with Amazon Alexa and Google Home/Assistant.