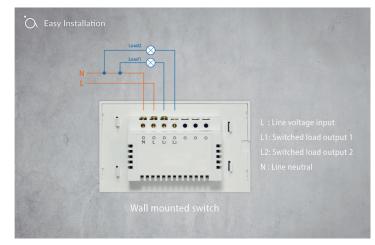

#### **Easy Installation**

Replacing your old light switch the AirLive SA-105 Z-Wave Light switch is easy. You just have to remove your old switch and install the SA-105 but please be noted you need a neutral line to make the switch work.