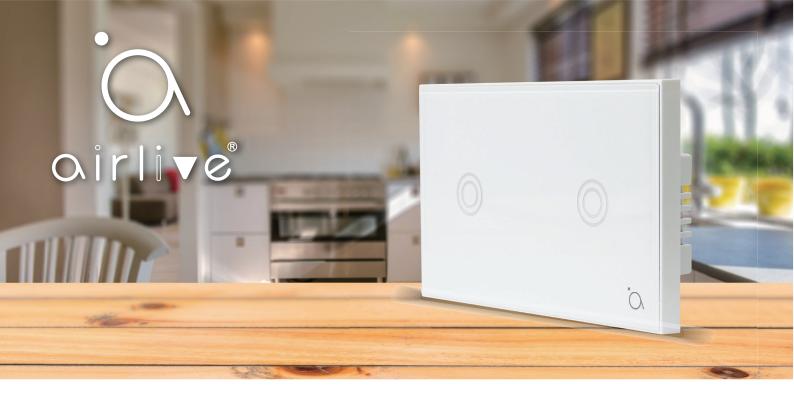

#### Wall Mount Touch Switch

The AirLive SA-105 is a Dual Touch Dual Relay Wall Switch with Z-Wave Plus technology it's a switching device which can replace your existing light switch. When you replace your old light switch with the SA-105 it will allow you to control your light or other devices via the AirLive SmartLife Plus app but also set scenes macros to automate your home. Touch control will give your home a more modern look.