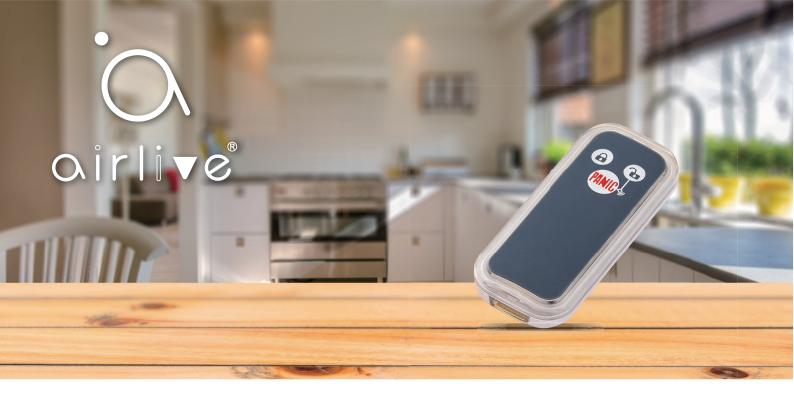

# SB-101 Emergency Help Push Button Z-wave Plus

- Works with Smart Home IoT kit
- Built-in battery
- Charger voltage 5.0V

- Armed and disarmed button
- LED state indicators
- Send notification

# **Emergency Button**

The SB-101 is a wireless emergency button. It allow elders or patients to inform people when they need help. You can receive the message on your smartphone even when away from the home.