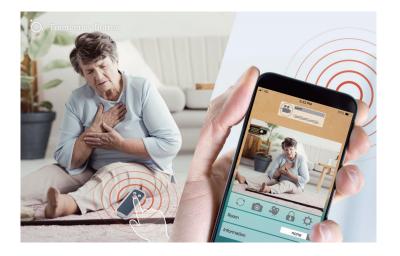

# **Emergency Button**

The SB-101 is a wireless emergency button. It allow elders or patients to inform people when they need help. You can receive the message on your smartphone even when away from the home.