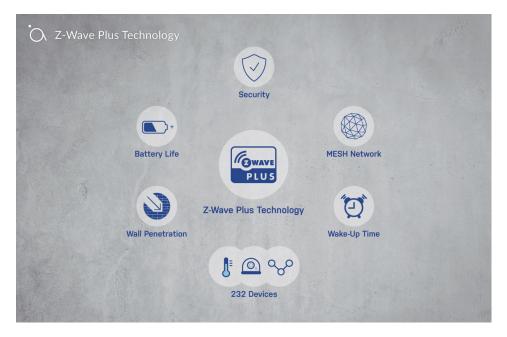

# **Z-Wave Plus Technology**

The Z-Wave plus is the best choice for smart home with its interference free frequency and MESH architecture. These technology insure reliable, energy saving, and uninterrupted connection for your smart home devices.