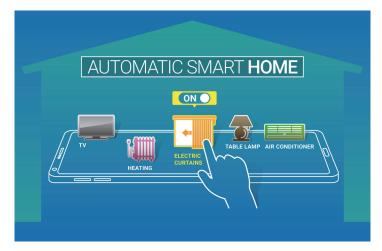

#### Automation Life available

The AirLive SmartLife Plus app can be used to see the triggered events from the SI-102 PIR Sensor.

Also Macro can be setup were by the SI-102 works in combination with one of the AirLive Z-Wave Actuators.