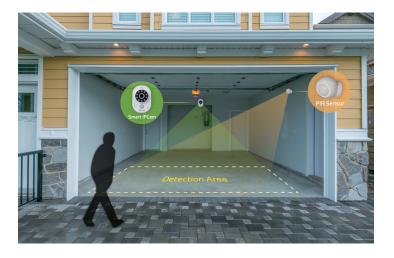

## Secure your home 24/7

Place the PIR near a door and will work great for Security when the door is opened or someone walks through the door way the PIR sensor is triggered and the Alarm will sound. At the same time a Notification will also be sent to alert you something triggered the PIR Sensor.