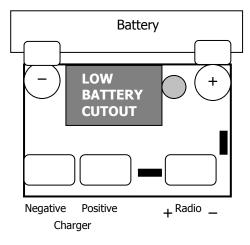

#### Wiring Diagram

#### **Installation**

- Connect battery charger wiring onto unit, observe polarity.
- LED and relay energise.
- Connect unit to battery and radio.