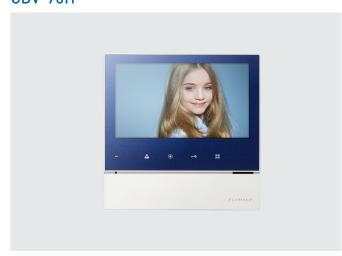

CDV-70H

## FINEVIEW VIDEOPHONE CDV-70H

#### **FEATURES**

- 7 inch TFT LED display
- Video talk and door lock release enable
- Hands free type design
- Expandable up to 1 door camera, 2 monitors and 2 interphones
- PAL /NTSC Convertible
- OSD function