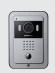

## DOOR CAMERA DRC-4L

#### **FEATURES**

- Embedded LED (night working)
- House call and talk
- Phone volume adjustment function
- Surface-mounted type

#### **SPECIFICATION**

| Power source      | DC 12V(FROM MONITOR)                        |
|-------------------|---------------------------------------------|
| Image sensor      | Color C-Mos                                 |
| Min. illumination | 0.1Lux(up to 300mm)                         |
| Distance          | 50m (0.65Ø)                                 |
| Dimension(mm)     | 100(W)X143(H)X35(D) / 124(W)X190(H) (Cover) |