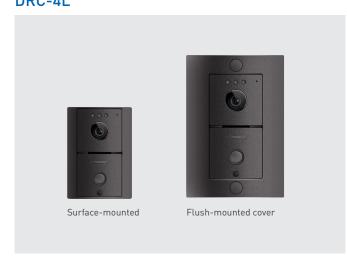

## DOOR CAMERA DRC-4L

#### **FEATURES**

- Embedded LED (night working)
- House call and talk
- Phone volume adjustment function
- Surface-mounted type