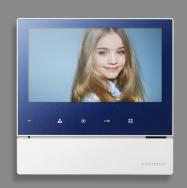

CDV-70H

## FINEVIEW VIDEOPHONE CDV-70H

#### **FEATURES**

- 7 inch TFT LED display
- Video talk and door lock release enable
- Hands free type design
- Expandable up to 1 door camera, 2 monitors and 2 interphones
- PAL /NTSC Convertible
- OSD function