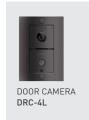

## DOOR CAMERA DRC-4L

#### **FEATURES**

- Embedded LED (night working)
- House call and talk
- Phone volume adjustment function
- Surface-mounted type

#### **SPECIFICATION**

| Power source      | DC 12V(FROM MONITOR)                        |
|-------------------|---------------------------------------------|
| Image sensor      | Color C-Mos                                 |
| Min. illumination | 0.1Lux(up to 300mm)                         |
| Distance          | 50m (0.65Ø)                                 |
| Dimension(mm)     | 100(W)X143(H)X35(D) / 124(W)X190(H) (Cover) |