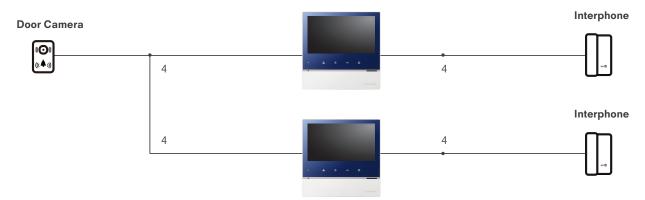

#### WIRING DIAGRAM

#### **SPECIFICATION**

| Power source  | AC 100-240V, 50/60Hz                         |
|---------------|----------------------------------------------|
| Mount type    | Surface-mounted type                         |
| Wiring        | Door camera : 4 wires / Interphone : 4 wires |
| Dimension(mm) | 180(W)X180(H)X28(D)                          |