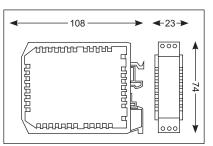

up to 40dB of filtration and 4500 Amps surge capability.

| Specifications                    | 12-00224                   |
|-----------------------------------|----------------------------|
| Max. voltage input                | 230VAC 50Hz                |
| Max. load current                 | 5A                         |
| Max. discharge current ismax 8/20 | 4.5kA                      |
| Temperature range                 | -20°C to +70°C             |
| Filtration dB/10kHz               | 15dB                       |
| Filtration dB/100kHz              | 40dB                       |
| Filtration dB/1MHz                | 40dB                       |
| Standards compliance              | ANSI C62.42<br>IEC 61643-1 |



#### Filter response



#### Circuit diagram



#### **Dimensions**



### Designed and Manufactured by:

Clearline Protection Systems (Pty) Ltd

Roan Crescent Corporate Park North, Old Pta Road, Midrand, South Africa P.O. Box 5985, Halfway House, 1685

Tel: +27 (0) 11 848-1111 Fax: +27 (0) 11 314-3880 E-mail: sales@clearline.co.za www.clearline.co.za