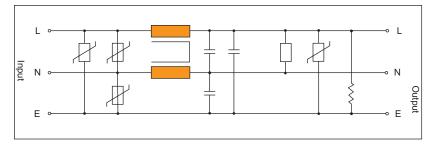

Din-rail and provides up to 40dB of filtration and 4500 Amps surge capability.

| Specifications                    | 12-00224                   |
|-----------------------------------|----------------------------|
| Max. voltage input                | 230VAC 50Hz                |
| Max. load current                 | 5A                         |
| Max. discharge current ismax 8/20 | 4.5kA                      |
| Temperature range                 | -20°C to +70°C             |
| Filtration dB/10kHz               | 15dB                       |
| Filtration dB/100kHz              | 40dB                       |
| Filtration dB/1MHz                | 40dB                       |
| Standards compliance              | ANSI C62.42<br>IEC 61643-1 |



#### Filter response



#### Circuit diagram



#### **Dimensions**



### Designed and Manufactured by:

Clearline Protection Systems (Pty) Ltd

Roan Crescent Corporate Park North, Old Pta Road, Midrand, South Africa P.O. Box 5985, Halfway House, 1685

Tel: +27 (0) 11 848-1111 Fax: +27 (0) 11 314-3880 E-mail: sales@clearline.co.za www.clearline.co.za