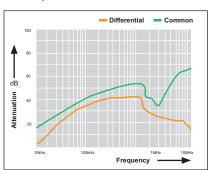

#### Filter response

| Specifications                    | 12-00224                   |
|-----------------------------------|----------------------------|
| Max. voltage input                | 230VAC 50Hz                |
| Max. load current                 | 5A                         |
| Max. discharge current ismax 8/20 | 4.5kA                      |
| Temperature range                 | -20°C to +70°C             |
| Filtration dB/10kHz               | 15dB                       |
| Filtration dB/100kHz              | 40dB                       |
| Filtration dB/1MHz                | 40dB                       |
| Standards compliance              | ANSI C62.42<br>IEC 61643-1 |