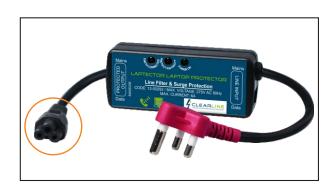

## **Laptop Protector ~ "Laptector"**

### **Features**

- Easy installation Failsafe protection
- Visual indication
- Slimline, compact
- Lightweight

| Specifications                |                         |
|-------------------------------|-------------------------|
| Power Module                  |                         |
| Nom. continuous voltage       | 230V 50Hz               |
| Max. continuous current       | 6A                      |
| Max. discharge current (8/20) | 4kA L-N, L-E, N-E       |
| Response Time                 | <25ns                   |
| Connector                     | Clover                  |
| Temperature Range             | -20 C +70 C             |
| Standards compliance          | IEC 6164-1, ANSIC 62.41 |
| Residual voltage              | Approx. 900V            |

| Specifications                        |            |
|---------------------------------------|------------|
| Data Module                           |            |
| Max. discharge current (8/20)         | 10kA       |
| Residual voltage ( Differential mode) | <100V      |
| Residual voltage (Common mode)        | <100V      |
| Response Time                         | 10ns       |
| Data speed                            | 128Kbits/s |
| Connector                             | RJ 11      |
| No. of wires                          | 2          |