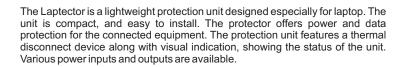

## **Laptop Protector ~ "Laptector"**

### **Features**

- Easy installation Failsafe protection
- Visual indication
- Slimline, compact
- Lightweight

| Specifications                |                         |
|-------------------------------|-------------------------|
| Power Module                  |                         |
| Nom. continuous voltage       | 230V 50Hz               |
| Max. continuous current       | 6A                      |
| Max. discharge current (8/20) | 4kA L-N, L-E, N-E       |
| Response Time                 | <25ns                   |
| Connector                     | Clover                  |
| Temperature Range             | -20 C +70 C             |
| Standards compliance          | IEC 6164-1, ANSIC 62.41 |
| Residual voltage              | Approx. 900V            |

| Specifications                        |            |
|---------------------------------------|------------|
| Data Module                           |            |
| Max. discharge current (8/20)         | 10kA       |
| Residual voltage ( Differential mode) | <100V      |
| Residual voltage (Common mode)        | <100V      |
| Response Time                         | 10ns       |
| Data speed                            | 128Kbits/s |
| Connector                             | RJ 11      |
| No. of wires                          | 2          |