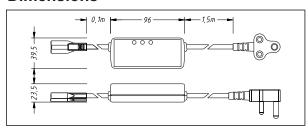

| Clover                  |
| Temperature Range             | -20 C +70 C             |
| Standards compliance          | IEC 6164-1, ANSIC 62.41 |
| Residual voltage              | Approx. 900V            |

| Specifications                        |            |
|---------------------------------------|------------|
| Data Module                           |            |
| Max. discharge current (8/20)         | 10kA       |
| Residual voltage ( Differential mode) | <100V      |
| Residual voltage (Common mode)        | <100V      |
| Response Time                         | 10ns       |
| Data speed                            | 128Kbits/s |
| Connector                             | RJ 11      |
| No. of wires                          | 2          |

### **Dimensions**



#### Designed and Manufactured by:

Clearline Protection Systems (Pty) Ltd

Roan Crescent Corporate Park North, Old Pta Road, Midrand, South Africa

P.O. Box 5985, Halfway House, 1685

Tel: +27 (0) 11 848-1100 Fax: +27 (0) 11 314-3880 E-mail: sales@clearline.co.za www.clearline.co.za