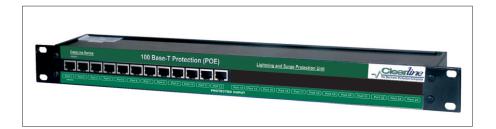

## **100 Base-T Power over Ethernet**

### Features

- All 8 lines protected
- Each pair supports 155Mbits/s
- Very low insertion loss

Protects fast ethernet LAN equipment such as hubs, switches and network interface cards from induced lightning and electrostatic discharge.

Supports the compliment of 100Base-T configurations: 100Base-Tx, 100Base-T4 and 100Base-VG. Backwards compatible to 10Base-T

EIA/TIA 568B Category 5 patch leads included.

| Specifications                                |                                                |            |            |
|-----------------------------------------------|------------------------------------------------|------------|------------|
| Clamping voltage                              | <70V (1.2/50)                                  |            |            |
| Maximum discharge current - coarse protection | 4.5kA (8/20)                                   |            |            |
| Maximum discharge current - fine protection   | 300A (8/20)                                    |            |            |
| Pairs protected                               | 1-2, 3-6, 4-5, 7-8                             |            |            |
| Standards compliance                          | Fast ethernet 802.3u; IEC 11801 and IEEE 802.3 |            |            |
| Test frequencies in Mhz                       | 20                                             | 62.5       | 100        |
| Insertion loss in dB (with RJ45 sockets)      | < 0.10                                         | < 0.10     | < 0.30     |
| Next (Limits as per IEC 11801)                | >43 (35)                                       | >32.4 (27) | >33.6 (24) |
| Return loss (Limits as per IEC 11801)         | >27.8 (15)                                     | >31.4 (10) | 22.8 (10)  |
| Data rate                                     | >200 Mbits/s                                   |            |            |
| Bandwidth (3 dB) per pair                     | >350MHz                                        |            |            |