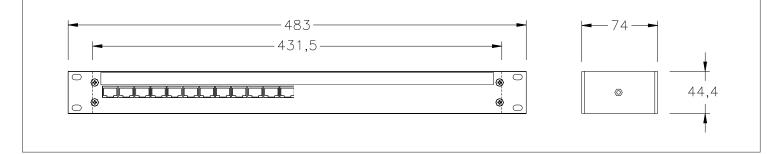

802.3 |            |            |
| Test frequencies in Mhz                       | 20                                             | 62.5       | 100        |
| Insertion loss in dB (with RJ45 sockets)      | < 0.10                                         | < 0.10     | < 0.30     |
| Next (Limits as per IEC 11801)                | >43 (35)                                       | >32.4 (27) | >33.6 (24) |
| Return loss (Limits as per IEC 11801)         | >27.8 (15)                                     | >31.4 (10) | 22.8 (10)  |
| Data rate                                     | >200 Mbits/s                                   |            |            |
| Bandwidth (3 dB) per pair                     | >350MHz                                        |            |            |

# Dimensions



#### **Designed and Manufactured by:**

Clearline Protection Systems (Pty) Ltd

Roan Crescent Corporate Park North, Old Pta Road, Midrand, South Africa PO. Box 5985, Halfway House, 1685 Tel: +27 (0) 11 848-1100 Fax: +27 (0) 11 314-3880 E-mail: info@clearline.co.za www.clearline.co.za