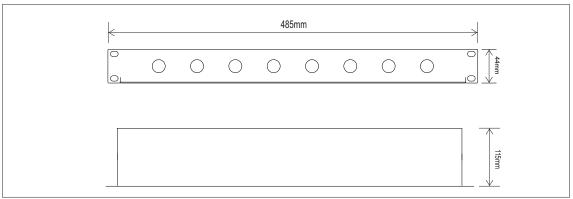

------------------------------|-------------------|
| Max operating voltage                     | 1V p-p            |
| Max operating current                     | 0.3A              |
| Max discharge current (Differential mode) | 2kA               |
| Max discharge current (Common mode)       | 2kA               |
| Residual voltage                          | < 2.5V            |
| Insertion loss at 10MHz                   | 0.8dB             |
| Connectors                                | BNC F-F           |
| Impedance                                 | 75ohm unbalanced  |
| Range                                     | Up to 100m        |
| Temperature range                         | - 10°C to 70°C    |
| Application                               | HD CCTV Composite |

#### **Dimensions**



#### Designed and Manufactured by:

Clearline Protection Systems (Pty) Ltd

Roan Crescent Corporate Park North, Old Pta Road, Midrand, South Africa P.O. Box 5985, Halfway House, 1685

Tel: +27 (0) 11 848-1111 Fax: +27 (0) 11 314-3880 E-mail: info@clearline.co.za www.clearline.co.za