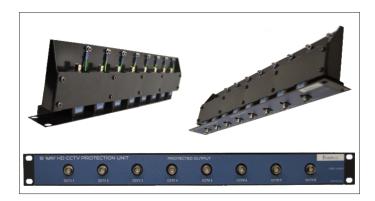

### **Features**

- Easy installation
- Low insertion loss
- Failsafe protection
- Compact design

This Rack has 8 units for HD coaxial protection for high speed data transmission lines. Suitable for HD CCTV Systems and Backward compatible. These devices exhibit negligible insertion loss and are fitted in-line at the equipment connection.

The 19" 1U Rack protection unit fits into a standard 19" cabinet.

| Specifications                            |                   |
|-------------------------------------------|-------------------|
| Max operating voltage                     | 1V p-p            |
| Max operating current                     | 0.3A              |
| Max discharge current (Differential mode) | 2kA               |
| Max discharge current (Common mode)       | 2kA               |
| Residual voltage                          | < 2.5V            |
| Insertion loss at 10MHz                   | 0.8dB             |
| Connectors                                | BNC F-F           |
| Impedance                                 | 75ohm unbalanced  |
| Range                                     | Up to 100m        |
| Temperature range                         | - 10°C to 70°C    |
| Application                               | HD CCTV Composite |