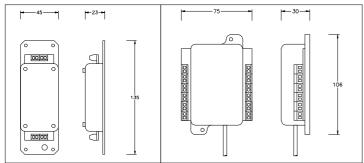

tage Vmax                | See order code table |
| Max. continuous current                    | 0.3A                 |
| Max. discharge current (Differential mode) | 10kA                 |
| Max. discharge current (Common mode)       | 10kA                 |
| Response time                              | 10ns                 |
| Residual voltage (Differential mode)       | Approx. 1.8Vmax      |
| Residual voltage (Common mode)             | Approx. 1.8Vmax      |
| Temperature range                          | -20 C to +70 C       |



Series 130

| Order code | 130 series |
|------------|------------|
| Voltage    | 6 way      |
| +/- 6Vdc   | 12-00011   |
| +/- 15Vdc  | 12-00012   |
| +/- 25Vdc  | 12-00087   |
| +/- 33Vdc  | 12-00402   |
| +/- 48Vdc  | 12-00403   |

### **Dimensions**



## Designed and Manufactured by:

### Clearline Protection Systems (Pty) Ltd

Roan Crescent Corporate Park North, Old Pta Road, Midrand, South Africa

P.O. Box 5985, Halfway House, 1685

Tel: +27 (0) 11 848-1111 Fax: +27 (0) 11 314-3880 E-mail: sales@clearline.co.za www.clearline.co.za