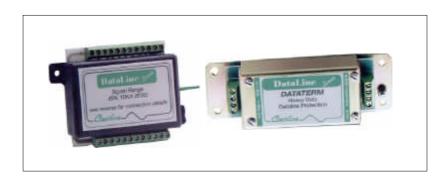

# THE DATALINE SERIES

# **Data protection modules**

## **Features**

- Easy installation
- Screw termination

#### Applications

- RS422, RS232, RS485 4-20mA loop, alarm and intercom systems

12-000403

| Specifications                             | Series 130           |
|--------------------------------------------|----------------------|
| Max. operating voltage Vmax                | See order code table |
| Max. continuous current                    | 0.3A                 |
| Max. discharge current (Differential mode) | 10kA                 |
| Max. discharge current (Common mode)       | 10kA                 |
| Response time                              | 10ns                 |
| Residual voltage (Differential mode)       | Approx. 1.8Vmax      |
| Residual voltage (Common mode)             | Approx. 1.8Vmax      |
| Temperature range                          | -20 C to +70 C       |