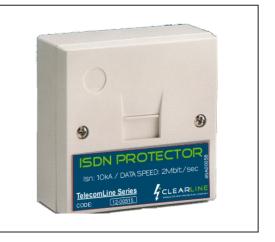

#### **Features**

- Fully graded protection
- Compact design
- High discharge current capability
- Easy installation

The BT versionis suitable for ISDN applications.

### 12-00515

| Specification                             |                 |
|-------------------------------------------|-----------------|
| ISDN/BT                                   |                 |
| No of pairs                               | 2               |
| Input connector                           | Screw terminals |
| Output connector                          | BT 6 way        |
| Max operating voltage                     | +/- 100V dc     |
| Max discharge current (Differential mode) | 10kA            |
| Max discharge current (Common mode)       | 10kA            |
| Residual voltage (Differential mode)      | Approx. 10V     |
| Residual voltage (Common mode)            | Approx. 1000V   |
| Data speed                                | 3Mbits/120Ω     |
| Temperature range                         | -20 C to +70 C  |
|                                           |                 |