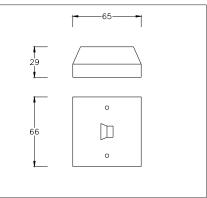

#### **Dimension**

Designed and Manufactured by: Clearline Protection Systems (Pty) Ltd 385 Roan Crescent Corporate Park North, Old Pta Road, Midrand, South Africa P.O. Box 5985, Halfway House, 1685 Tel: +27 (0) 11 848-1100 Fax: +27 (0) 11 314-3880