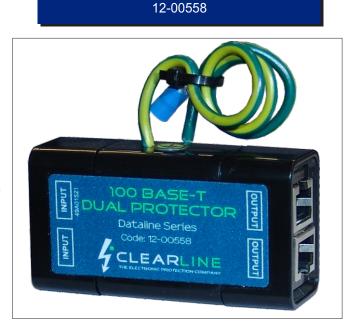

## THE DATALINE SERIES

## 100 Base-T

## **Features**

- All 4 lines protected
- Each pair supports 155Mbits/s
- Very low insertion loss

Protects fast ethernet LAN equipment such as hubs, switches and network interface cards from induced lightning and electrostatic discharge.

Supports the compliment of 100Base-T configurations: 100Base-Tx and 100Base-VG.

| Specifications                                |                                                |            |            |
|-----------------------------------------------|------------------------------------------------|------------|------------|
| Maximum discharge current - coarse protection | 10kA (8/20)                                    |            |            |
| Maximum discharge current - fine protection   | 300A (8/20)                                    |            |            |
| Pairs protected                               | 1-2, 3-6,                                      |            |            |
| Standards compliance                          | Fast ethernet 802.3u, IEC 11801 and IEEE 802.3 |            |            |
| Test frequencies in MHz                       | 20                                             | 62.5       | 100        |
| NEXT (Limits as per IEC 802.3)                | >43 (35)                                       | >32.4(7)   | >33.6 (24) |
| Return loss (Limits as per IEC 802.3)         | >27.8 (15)                                     | >31.4 (10) | 22.8 (10)  |
| Insertion loss in dB (with RJ45 sockets)      | < 0.10                                         | <0.10      | <0.30      |
| Clamping voltage                              | <10V (1.2/50)                                  |            |            |
| Data rate                                     | >200 Mbits/s                                   |            |            |
| Bandwidth (3 dB) per pair                     | >350MHz                                        |            |            |
| Order code - Single port                      | 12-00670                                       |            |            |