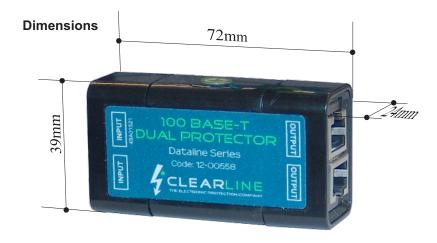

Supports the compliment of 100Base-T configurations: 100Base-Tx and 100Base-VG.

| Specifications                                |                                                |            |            |
|-----------------------------------------------|------------------------------------------------|------------|------------|
| Maximum discharge current - coarse protection | 10kA (8/20)                                    |            |            |
| Maximum discharge current - fine protection   | 300A (8/20)                                    |            |            |
| Pairs protected                               | 1-2, 3-6,                                      |            |            |
| Standards compliance                          | Fast ethernet 802.3u, IEC 11801 and IEEE 802.3 |            |            |
| Test frequencies in MHz                       | 20                                             | 62.5       | 100        |
| NEXT (Limits as per IEC 802.3)                | >43 (35)                                       | >32.4(7)   | >33.6 (24) |
| Return loss (Limits as per IEC 802.3)         | >27.8 (15)                                     | >31.4 (10) | 22.8 (10)  |
| Insertion loss in dB (with RJ45 sockets)      | < 0.10                                         | <0.10      | <0.30      |
| Clamping voltage                              | <10V (1.2/50)                                  |            |            |
| Data rate                                     | >200 Mbits/s                                   |            |            |
| Bandwidth (3 dB) per pair                     | >350MHz                                        |            |            |
| Order code - Single port                      | 12-00670                                       |            |            |