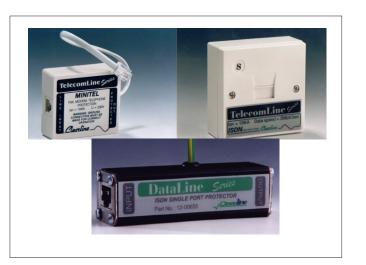

# THE TELECOMLINE SERIES

## Modem protection 2 wire/ISDN

## **Features**

- Fully graded protection
- Compact design
- High discharge current capability
- Easy installation

An in-line protection device for use with modems, digital communicators, alarm panels, cordless phones and other line equipment. The BT version is suitable for ISDN applications.

| Specifications                            |                |                 |                |                |
|-------------------------------------------|----------------|-----------------|----------------|----------------|
|                                           | Minitel        | ISDN/BT         | ISDN/RJ45      | ISDN/RJ45      |
| No of pairs                               | 1              | 2               | 2              | 2              |
| Input connector                           | RJ1 Female     | Screw terminals | RJ45           | RJ45           |
| Output connector                          | RJ11 Male      | BT 6 way        | RJ45           | RJ45           |
| Max operating voltage                     | +/-230V dc     | +/- 100V dc     | +/- 130V dc    | 6V dc          |
| Max discharge current (Differential mode) | 10kA           | 10kA            | 10kA           | 10kA           |
| Max discharge current (Common mode)       | 10kA           | 10kA            | 10kA           | 10kA           |
| Residual voltage (Differential mode)      | Approx. 40V    | Approx. 10V     | Approx. 40V    | Approx. 10V    |
| Residual voltage (Common mode)            | Approx.100V    | Approx. 1000V   | Approx. 100V   | Approx. 100V   |
| Data speed                                | 64kbits/600Ω   | 3Mbits/120Ω     | 3Mbits/120Ω    | 3Mbits/120Ω    |
| Temperature range                         | -20 C to +70 C | -20 C to +70 C  | -20 C to +70 C | -20 C to +70 C |
| Order code                                | 12-00050       | 12-00515        | 12-00632       | 12-00700       |