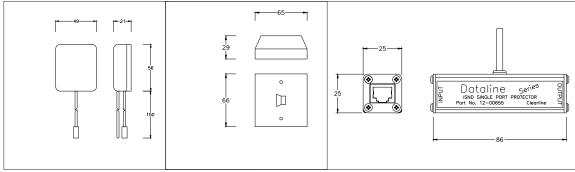

t (Differential mode) | 10kA           | 10kA            | 10kA           | 10kA           |
| Max discharge current (Common mode)       | 10kA           | 10kA            | 10kA           | 10kA           |
| Residual voltage (Differential mode)      | Approx. 40V    | Approx. 10V     | Approx. 40V    | Approx. 10V    |
| Residual voltage (Common mode)            | Approx.100V    | Approx. 1000V   | Approx. 100V   | Approx. 100V   |
| Data speed                                | 64kbits/600Ω   | 3Mbits/120Ω     | 3Mbits/120Ω    | 3Mbits/120Ω    |
| Temperature range                         | -20 C to +70 C | -20 C to +70 C  | -20 C to +70 C | -20 C to +70 C |
| Order code                                | 12-00050       | 12-00515        | 12-00632       | 12-00700       |

### Dimensions



#### Designed and Manufactured by:

Clearline Protection Systems (Pty) Ltd 385 Roan Crescent Corporate Park North, Old Pta Road, Midrand, South Africa P.O. Box 5985, Halfway House, 1685 Tel: +27 (0) 11 848-1100 Fax: +27 (0) 11 314-3880 E-mail: info@clearline.co.za www.clearline.co.za



12-00632