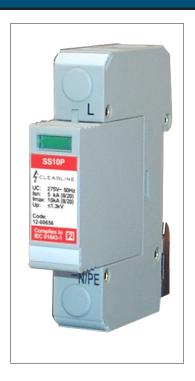

## **SS10P Single-pole Surge Arrester**

Class 2 arrester for installation in the LPZ OB - 1 Lightning Protection Zone in accordance with IEC 61643-1

## **Features**

- High energy zinc oxide varistor
- Replaceable surge module
- Fault disconnect device
- Fault indication
- Fast response time
- Compact design

| Specifications                                               |                    |
|--------------------------------------------------------------|--------------------|
| Rated voltage                                                | 275VAC             |
| Nominal discharge current (8/20)                             | 5kA                |
| Maximum discharge current (8/20)                             | 10kA               |
| Voltage protection level at 5kA (8/20)                       | <1kV               |
| Voltage protection level at Isn                              | <u>≤</u> 1.3kV     |
| Response time                                                | <25nS              |
| Backup fuse (only required if not already provided in mains) | 63A gL/gG          |
| Short circuit withstand capability with maximum backup fuse  | 25kA / 50Hz        |
| Operating temperature range                                  | -40°C to +80°C     |
| Mounting on                                                  | 35mm DIN rail      |
| Enclosure material                                           | Grey thermoplastic |
| Degree of protection                                         | IP20               |
| Installation width                                           | 18mm               |
| Tested in accordance to                                      | IEC 61643-1        |