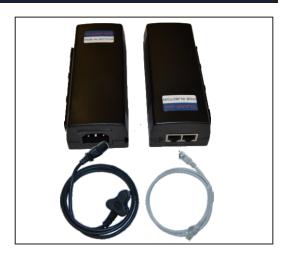

# THE DUOLINE SERIES

## POE+ Injector and Surge Protection

### **Features**

- Automatically supplies a PoE+ (30 Watts) or PoE (15 Watts) connection to the device.
- Support Gigabit network (1000Base-T)
- Plug-and-Play: No configuration required
- Short Circuit, Over Current and Over Voltage Full Protection
- Reduce installation and network equipment costs

Protects fast ethernet LAN and POE equipment such as hubs, switches and network interface cards from induced lightning and electrostatic discharge.

Compatible with most gigabit IP camera, IP phone, Wireless IP point and other PoE devices.



\*Specifications subject to change without prior notice due to continuous improvements

| Specifications         |                              |
|------------------------|------------------------------|
| Power Surge Protection |                              |
| Nom. Input Voltage     | 230VAC 50Hz                  |
| Output Voltage         | 24V DC                       |
| Output Current         | 1000mA                       |
| Max. Discharge Current | 2.5kA L-N, L-E, N-E (8/20us) |
| Residual Voltage       | <900V                        |
| Response Time          | <25ns                        |

| Network/Dataline Surge Protection |                             |
|-----------------------------------|-----------------------------|
| Hi-Pot (Pri to Sec) isolation     | 1500 Vrms, 1