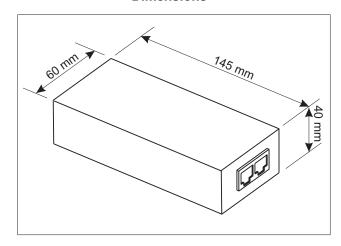

| Other               |                                          |
|---------------------|------------------------------------------|
| Indication          | LED                                      |
| Temperature Range   | -20°C to +70°C                           |
| Standard Compliance | IEC 164-1, 61643-1, IEEE 802.3u/ab/af/at |
| Lead Length         | 1x 1.0m RJ11-RJ11 Cable                  |
| Dimensions          | 145x60x40mm                              |
| Weight              | 0.365kg                                  |

#### **Dimensions**