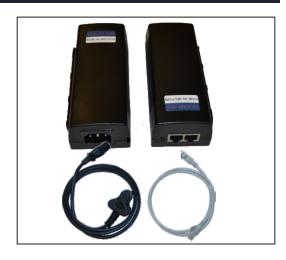

# THE DUOLINE SERIES

## POE+ Injector and Surge Protection

#### **Features**

- Automatically supplies a PoE+ (30 Watts) or PoE (15 Watts) connection to the device.
- Support Gigabit network (1000Base-T)
- Plug-and-Play: No configuration required
- Short Circuit, Over Current and Over Voltage Full Protection
- Reduce installation and network equipment costs

Protects fast ethernet LAN and POE equipment such as hubs, switches and network interface cards from induced lightning and electrostatic discharge.

Compatible with most gigabit IP camera, IP phone, Wireless IP point and other PoE devices.



\*Specifications subject to change without prior notice due to continuous improvements

| Specifications         |                              |
|------------------------|------------------------------|
| Power Surge Protection |                              |
| Nom. Input Voltage     | 230VAC 50Hz                  |
| Output Voltage         | 48V DC                       |
| Output Current         | 800mA                        |
| Max. Discharge Current | 2.5kA L-N, L-E, N-E (8/20us) |
| Residual Voltage       | <900V                        |
| Response Time          | <25ns                        |

| Network/Dataline Surge Protection |                             |
|-----------------------------------|-----------------------------|
| Hi-Pot (Pri to Sec) isolation     | 1500 Vrms, 1