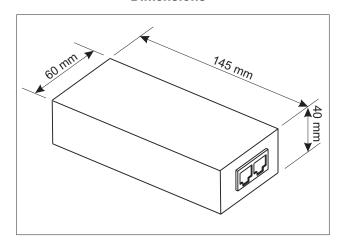

#### **Dimensions**

| Other                                    |  |
|------------------------------------------|--|
| LED                                      |  |
| -20°C to +70°C                           |  |
| IEC 164-1, 61643-1, IEEE 802.3u/ab/af/at |  |
| 1x 1.0m RJ11-RJ11 Cable                  |  |
| 145x60x40mm                              |  |
| 0.365kg                                  |  |
|                                          |  |