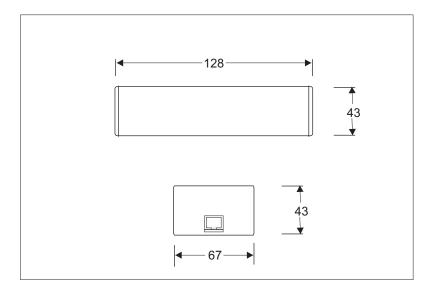

-8                          |           |            |
| Data rate                                  | >100Mbits/s                                    |           |            |
| Standards compliance                       | Fast ethernet 802.3U, IEC 11801 and IEEE 802.3 |           |            |
| Test frequencies in Mhz                    | 20                                             | 62.5      | 100        |
| Insertion loss in dB (with 2 RJ45 sockets) | -0.6                                           | -0.8      | -1.1       |
| Next (limits as per IEC 11801)             | -5.3 (35)                                      | 51.8 (27) | -46.3 (24) |
| Return loss (limits as per IEC 11801)      | -25.3 (15)                                     | -21.9 10) | -16 (10)   |

# **Dimensions**



#### Designed and Manufactured by:

Clearline Protection Systems (Pty) Ltd

Roan Crescent Corporate Park North, Old Pta Road, Midrand, South Africa

P.O. Box 5985, Halfway House, 1685

Tel: +27 (0) 11 848-1100 Fax: +27 (0) 11 314-3880 E-mail: info@clearline.co.za www.clearline.co.za