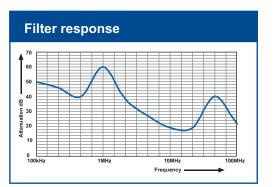

## Features

- Easy installation
- Failsafe protection
- Economical protection

Plug-and-play protection for sensitive electronic equipment. The OFFICE-LIGHT 2000 automatically disconnect the power to the equipment in the event of damage to the protection element or power overload. Suitable for electronic and electrical equipment. This unit has an ON/OFF switch incorporating a circuit breaker and power on Indicator. EMI/RF filtration has been included.