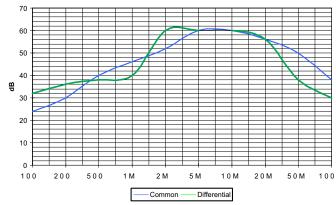

| Fillation              |                    |
|------------------------|--------------------|
| Filtration Performance | See graph on page2 |
| Earth Leakage Current  | <1.5mA             |
|                        |                    |

### **Filter Response**

Designed and Manufactured by:

Clearline Protection Systems (Pty) Ltd 385 Roan Crescent Corporate Park North, Old Pta Road, Midrand, South Africa P.O. Box 5985, Halfway House, 1685 Tel: +27 (0) 11 848-1100 Fax: +27 (0) 11 314-3880 E-mail: info@clearline.co.za www.clearline.co.za