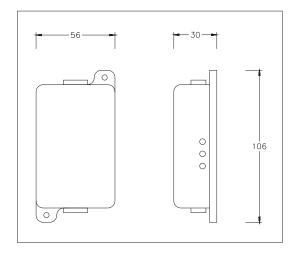

| Indication              | LED        |                            |  |
| Temperature Range       | -20°C to + | -20°C to +70°C             |  |
| Standard Compliance     | IEC61643   | IEC61643-1                 |  |
| Lead Length             | N/A        | N/A                        |  |
| Dimensions              | 85x56x31   | 85x56x31.5mm               |  |
| Weight                  | 4.4kg      | 4.4kg                      |  |

| Fillation              |                    |
|------------------------|--------------------|
| Filtration Performance | See graph on page2 |
| Earth Leakage Current  | <1.5mA             |
|                        |                    |

12-00910



\*Specifications subject to change without prior notice due to continuous improvements

## **Dimensions**



### **Filter Response**



Designed and Manufactured by:

Clearline Protection Systems (Pty) Ltd 385 Roan Crescent Corporate Park North, Old Pta Road, Midrand, South Africa P.O. Box 5985, Halfway House, 1685 Tel: +27 (0) 11 848-1100 Fax: +27 (0) 11 314-3880 E-mail: info@clearline.co.za www.clearline.co.za