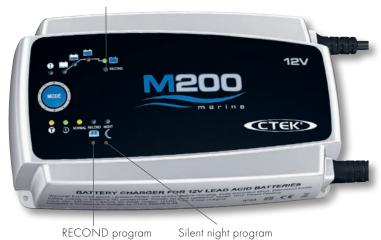

Fully automatic for optimal charging

For all 12V lead-acid batteries

FULLY CHARGED BATTERY MAINTENANCE CHARGING

Temperature sensor

Recondition of deeply discharged batteries

NIGHT

Silent night program

No harmful galvanic currents

15A

8 step charging cycle