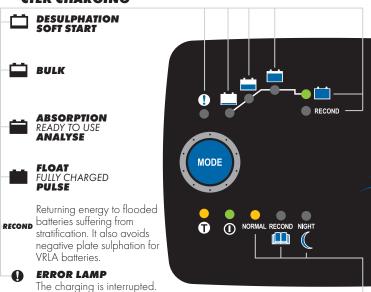

#### **CTEK CHARGING**

## **CHARGING PROGRAM**

NORMAL 15A/14.4V RECOND 3A/15.8V NIGHT 5A/14.4V

## **SPECIAL PROGRAMS**

Use to reduce noise from the fan by lowering the output power. Use during periods with low energy consumption such as the night.

Use to return energy to your empty WET and Ca/Ca batteries. Recond your battery once per year or after deep discharge to maximize lifetime and capacity.