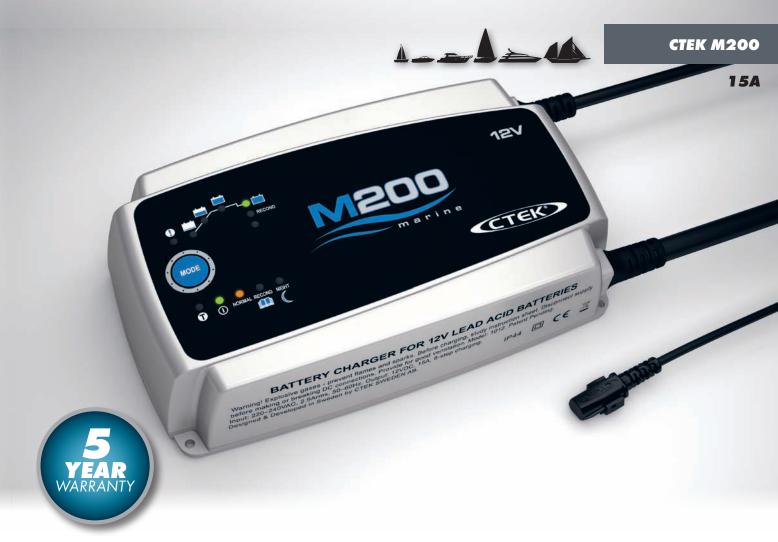

# PERFECT BATTERY CARE

M200 is a perfect 15A battery charger for all boat owners. It provides a lot of value and functions for the price. M200 is temperature compensated, it reconditions a stratified battery with the special RECOND mode, and this is needed after several deep discharges which is common in the marine environment. The larger CTEK's Marine chargers have 4 meter cables and eyelets for easy installation on the boat. M200 has 5 year warranty delivers 15A and has IP44-classification. All CTEK chargers are spark free, short circuit proof and will not harm the electronic equipment.

## **TECHNICAL DATA**

| INPUT VOLTAGE       | 220-240VAC, 50-60Hz                    |
|---------------------|----------------------------------------|
| CHARGING VOLTAGE    | 14.4V                                  |
| CHARGING CURRENT    | 15A max                                |
| COOLING             | Fan                                    |
| RIPPLE              | <4%                                    |
| AMBIENT TEMPERATURE | -20°C to +50°C                         |
| TYPE OF CHARGER     | 8-step, fully automatic charging cycle |
| TYPE OF BATTERY     | All types of 12V lead-acid batteries   |
| BATTERY CAPACITY    | 28-300Ah, maintainance 28-500Ah        |
| PROTECTION CLASS    | IP44 (Outdoor use)                     |
| DIMENSIONS          | 235x130x65mm                           |
| WEIGHT              | 2.2kg                                  |

15A

8 step charging cycle