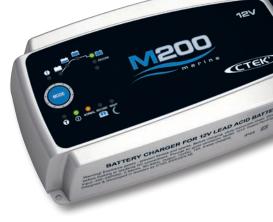

# PERFECT BATTERY CARE

M200 is a perfect 15A battery charger for all boat owners. It provides a lot of value and functions for the price. M200 is temperature compensated, it reconditions a stratified battery with the special RECOND mode, and this is needed after several deep discharges which is common in the marine environment. The larger CTEK's Marine chargers have 4 meter cables and eyelets for easy installation on the boat. M200 has 5 year warranty delivers 15A and has IP44-classification. All CTEK chargers are spark free, short circuit proof and will not harm the electronic equipment.

## **CHARGING PROGRAM**

NORMAL 15A/14.4V RECOND 3A/15.8V NIGHT 5A/14.4V

## **SPECIAL PROGRAMS**

Use to reduce noise from the fan by lowering the output power. Use during periods with low energy consumption such as the night.

Use to return energy to your empty WET and Ca/Ca batteries. Recond your battery once per year or after deep discharge to maximize lifetime and capacity.

#### TEMPERATURE SENSOR

M200 has a temperature sensor cable placed together with the battery cables. The temperature sensor will automatically adjust the charging voltage if the temperature deviates from +25°C. A high temperature lowers the voltage and freezing conditions are handled by higher voltage. Always place the temperature sensor as close to the battery as possible when charging.