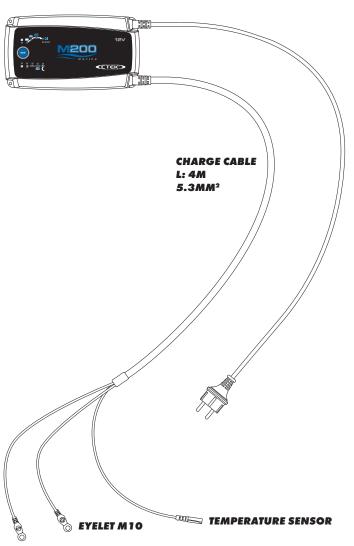

#### TEMPERATURE SENSOR

M200 has a temperature sensor cable placed together with the battery cables. The temperature sensor will automatically adjust the charging voltage if the temperature deviates from +25°C. A high temperature lowers the voltage and freezing conditions are handled by higher voltage. Always place the temperature sensor as close to the battery as possible when charging.