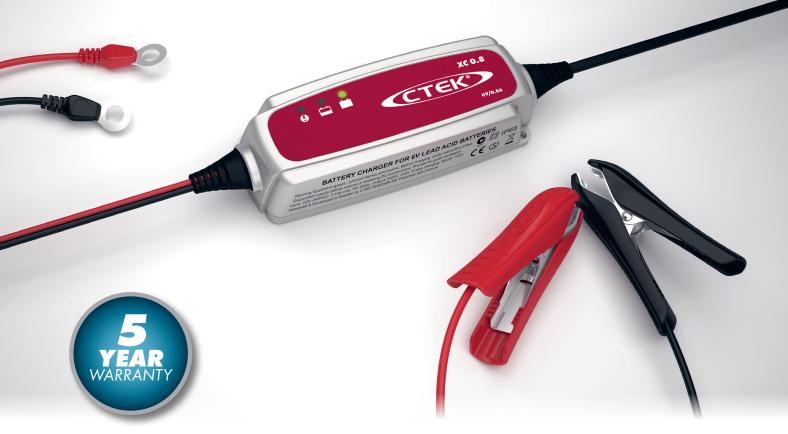

# UNIQUE 6 V CHARGING CTEK XC 0.8

The XC 0.8 is the charger that can give your vintage car a new lease of life. The XC 0.8 is a compact fully automatic 4-step charger that charges and maintains 6 V batteries from 1.2–100 Ah. The XC 0.8 is IP65 classified (splash and dust proof) and delivers 0.8 A. It is designed to protect vehicle electronics, is non-sparking, reverse polarity protected, and short-circuit proof. It is delivered with a 5-year warranty.

# **CONNECT AND CHARGE**