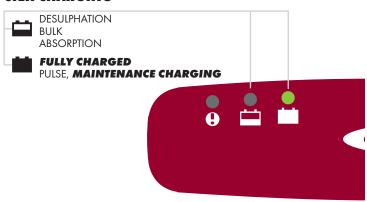

Fully automatic for optimal charging

For all lead-acid batteries

FULLY CHARGED BATTERY / MAINTENANCE CHARGING

### CTEK CHARGING