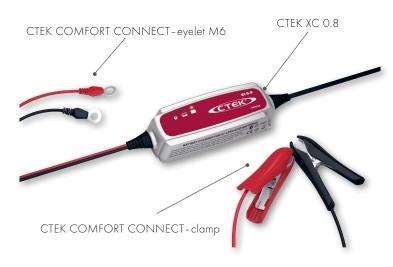

# **CONNECT AND CHARGE**

# UNIQUE 6 V CHARGING CTEK XC 0.8

The XC 0.8 is the charger that can give your vintage car a new lease of life. The XC 0.8 is a compact fully automatic 4-step charger that charges and maintains 6 V batteries from 1.2–100 Ah. The XC 0.8 is IP65 classified (splash and dust proof) and delivers 0.8 A. It is designed to protect vehicle electronics, is non-sparking, reverse polarity protected, and short-circuit proof. It is delivered with a 5-year warranty.