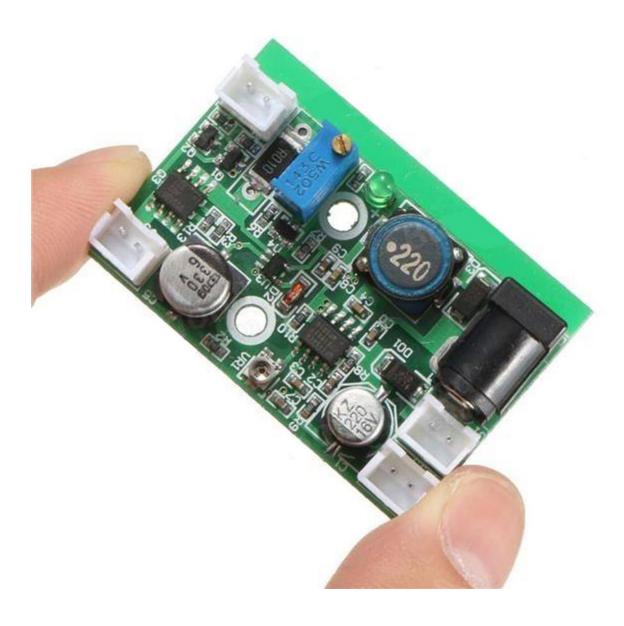

mensions: 33 x 48mm (W x L)

Component Height: 13mm (including power board)

#### Feature:

Laser Diode LD Power Supply Driver Board. For Red, Green and Blue Laser Drive Power.

For the laser driver, it can be used for various types of reduced voltage constant current source. AC / DC can be used, regardless of positive and negative input to improve the non-professional user convenience.

Widely used in a variety of stage laser light with TTL modulation, can work long hours.

Note: Recently we have upgraded the before ones, the differences will show in the pictures, the specifications updated in Description. Please pay attention to them. Thank you:)

#### Package included:

1X Laser Diode Power Supply Driver Board











www.communica.co.za

# Before one:





# **Upgrade one:**