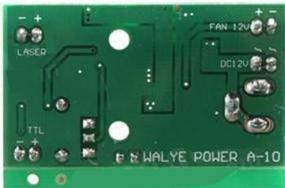

Blue Laser Drive

Power)

Dimensions: 33 x 48mm (W x L)

Component Height: 13mm (including power board)

#### Feature:

Laser Diode LD Power Supply Driver Board. For Red, Green and Blue Laser Drive Power.

For the laser driver, it can be used for various types of reduced voltage constant current source. AC / DC can be used, regardless of positive and negative input to improve the non-professional user convenience.

Widely used in a variety of stage laser light with TTL modulation, can work long hours.

Note: Recently we have upgraded the before ones, the differences will show in the pictures, the specifications updated in Description. Please pay attention to them. Thank you:)

#### Package included:

1X Laser Diode Power Supply Driver Board











www.communica.co.za

# Before one:





# **Upgrade one:**