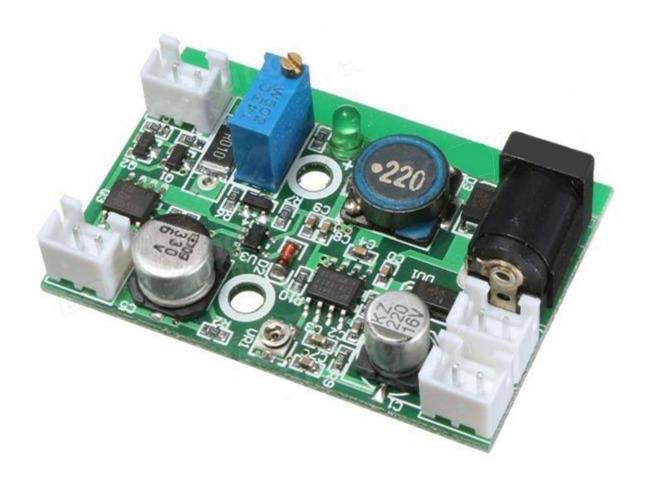

00mW-2W 405/445/450/520nm (Red, Green and Blue Laser Drive

Power)

Dimensions: 33 x 48mm (W x L)

Component Height: 13mm (including power board)

#### Feature:

Laser Diode LD Power Supply Driver Board. For Red, Green and Blue Laser Drive Power.

For the laser driver, it can be used for various types of reduced voltage constant current source. AC / DC can be used, regardless of positive and negative input to improve the non-professional user convenience.

Widely used in a variety of stage laser light with TTL modulation, can work long hours.

Note: Recently we have upgraded the before ones, the differences will show in the pictures, the specifications updated in Description. Please pay attention to them. Thank you:)

#### Package included:

1X Laser Diode Power Supply Driver Board











www.communica.co.za

# Before one:





# **Upgrade one:**