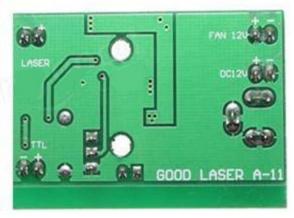

Dimensions: 33 x 48mm (W x L)

Component Height: 13mm (including power board)

#### Feature:

Laser Diode LD Power Supply Driver Board. For Red, Green and Blue Laser Drive Power.

For the laser driver, it can be used for various types of reduced voltage constant current source. AC / DC can be used, regardless of positive and negative input to improve the non-professional user convenience.

Widely used in a variety of stage laser light with TTL modulation, can work long hours.

Note: Recently we have upgraded the before ones, the differences will show in the pictures, the specifications updated in Description. Please pay attention to them. Thank you:)

#### Package included:

1X Laser Diode Power Supply Driver Board











www.communica.co.za

# Before one:





# **Upgrade one:**