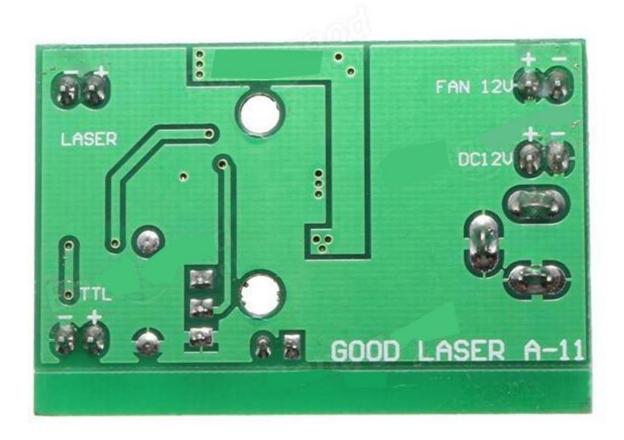

### 12V TTL 200mW to 2W 445nm 450nm Laser Diode LD Power Supply Driver Board

**Description:** 

Input Voltage: DC 8-14V

Max. Output Voltage: DC12V (adjustable)
Max.Output Current: 3A (adjustable)

Complicable Laser Diode: 200mW-2W 405/445/450/520nm (Red, Green and Blue Laser Drive

Power)

Dimensions: 33 x 48mm (W x L)

Component Height: 13mm (including power board)

#### Feature:

Laser Diode LD Power Supply Driver Board. For Red, Green and Blue Laser Drive Power.

For the laser driver, it can be used for various types of reduced voltage constant current source. AC / DC can be used, regardless of positive and negative input to improve the non-professional user convenience.

Widely used in a variety of stage laser light with TTL modulation, can work long hours.

Note: Recently we have upgraded the before ones, the differences will show in the pictures, the specifications updated in Description. Please pay attention to them. Thank you:)