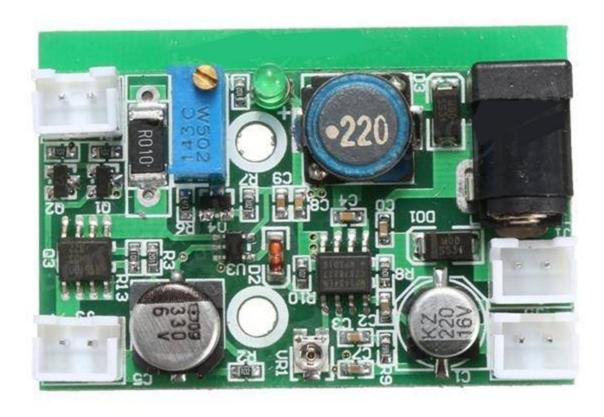

e: 200mW-2W 405/445/450/520nm (Red, Green and Blue Laser Drive

Power)

Dimensions: 33 x 48mm (W x L)

Component Height: 13mm (including power board)

#### Feature:

Laser Diode LD Power Supply Driver Board. For Red, Green and Blue Laser Drive Power.

For the laser driver, it can be used for various types of reduced voltage constant current source. AC / DC can be used, regardless of positive and negative input to improve the non-professional user convenience.

Widely used in a variety of stage laser light with TTL modulation, can work long hours.

Note: Recently we have upgraded the before ones, the differences will show in the pictures, the specifications updated in Description. Please pay attention to them. Thank you:)

#### Package included:

1X Laser Diode Power Supply Driver Board











www.communica.co.za

# Before one:





# **Upgrade one:**