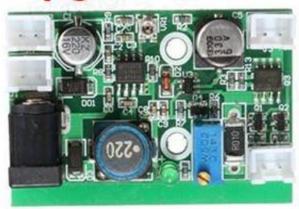

r)

Dimensions: 33 x 48mm (W x L)

Component Height: 13mm (including power board)

#### Feature:

Laser Diode LD Power Supply Driver Board. For Red, Green and Blue Laser Drive Power.

For the laser driver, it can be used for various types of reduced voltage constant current source. AC / DC can be used, regardless of positive and negative input to improve the non-professional user convenience.

Widely used in a variety of stage laser light with TTL modulation, can work long hours.

Note: Recently we have upgraded the before ones, the differences will show in the pictures, the specifications updated in Description. Please pay attention to them. Thank you:)

#### Package included:

1X Laser Diode Power Supply Driver Board











www.communica.co.za

# Before one:





# **Upgrade one:**