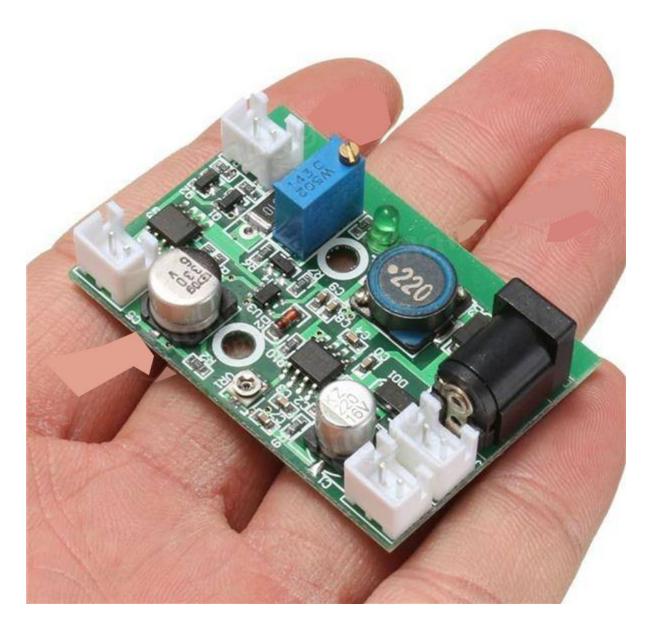

ions: 33 x 48mm (W x L)

Component Height: 13mm (including power board)

#### Feature:

Laser Diode LD Power Supply Driver Board. For Red, Green and Blue Laser Drive Power.

For the laser driver, it can be used for various types of reduced voltage constant current source. AC / DC can be used, regardless of positive and negative input to improve the non-professional user convenience.

Widely used in a variety of stage laser light with TTL modulation, can work long hours.

Note: Recently we have upgraded the before ones, the differences will show in the pictures, the specifications updated in Description. Please pay attention to them. Thank you:)

#### Package included:

1X Laser Diode Power Supply Driver Board











www.communica.co.za

# Before one:





# **Upgrade one:**