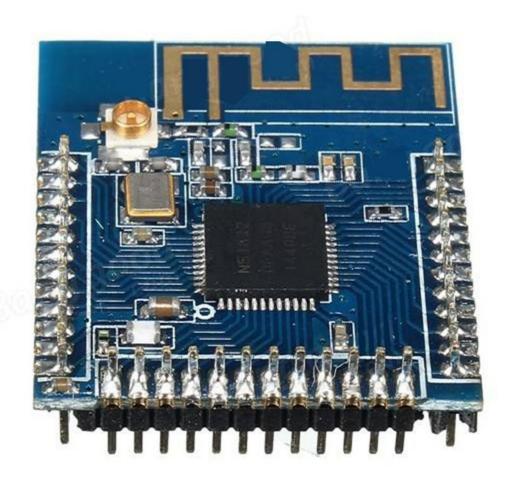

# DHG BLE4.0 BLUETOOTH NRF51822 BLE4.0 Bluetooth 2.4 GHz Wireless Module XL51822 Communication Board