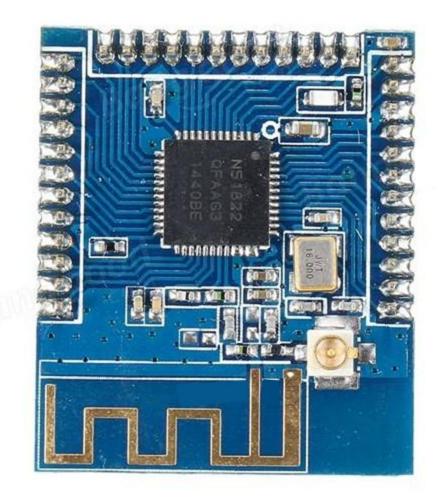

# DHG BLE4.0 BLUETOOTH NRF51822 BLE4.0 Bluetooth 2.4 GHz Wireless Module XL51822 Communication Board