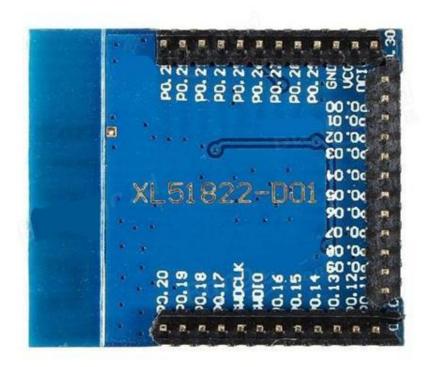

# DHG BLE4.0 BLUETOOTH NRF51822 BLE4.0 Bluetooth 2.4 GHz Wireless Module XL51822 Communication Board