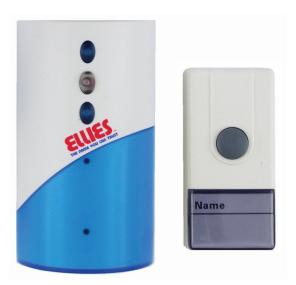

# **Wireless Digital Door Chime**

......

**Product Code: BDBWS5** Barcode: 6002844007126

- 16 different programmable sounds
- 60m signal range
- ICASA Approved
- Completely wireless and easy to Install
- IP44 waterproof transmitter.

## **Wireless Digital Door Chime**

The Ellies Wireless Door Chime's completely wireless design makes it easy to set up and install. It has a free to air range of up to 60m. It is also programmable with 16 different tunes, allowing you to customise the chime to suit your lifestyle.