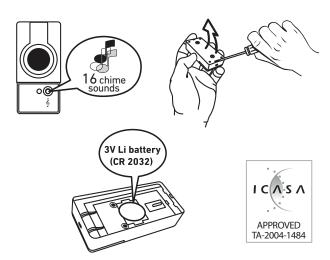

# First time operation

After battery installation on the push button and door chime units, press the push button once and it will generate a new operation code randomly and send a wireless signal to the door chime receiver. The receiver will sound to indicate that the new operation code is registered and memorised.

(Please note, this operation should be done every time when there is no power or when batteries have no more charge left and need to be replaced.)

#### **Battery requirements**

Remote control - 1 x 3V Li coin battery (CR2032) supplied. Door chime - 3 x AA batteries (LR6) not supplied. Mounting screws and high tack tape included.