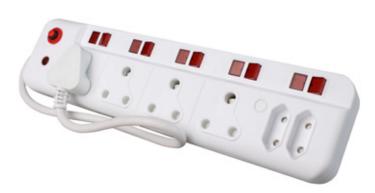

## 6 Way Switched Multi-Plug

This 6 Way Switched multi-plug  $4 \times 3$  pin sockets and  $2 \times 2$  pin sockets, converting your single plug point into multiple 3 pin and 2 pin plug points.