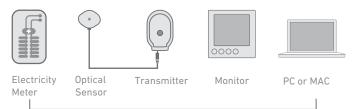

#### **ENERGY MONITORS - HOW THEY WORK**

Our e2 Classic Energy Monitor is simple to install and easy to use. A mini current sensor is clipped on to the supply cables. A lead from the sensor is plugged into the energy transmitter, which then wirelessly sends real time data to the energy monitor. The monitor receives the data and displays the demand in kilowatts of energy being consumed at any given time. The e2 OPT may be programmed for various rates, ensuring that the cost of your energy is accurate.

#### THE KIT CONTAINS

1 x e2 Wireless Energy Monitor Batteries Supplied

1 x Transmitter

1 x Mini Optical Sensor

1 x USB cable

elink 2.0 software download from efergy.com