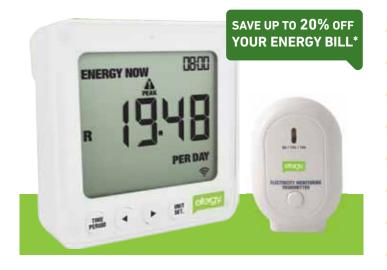

# **Wireless Energy Monitor**

**Product Code: FSEMOP** Barcode: 600284406 1609

Instantly see the cost of using energy in your home

Mains powered with battery back up for portability

View your daily, weekly, monthly or average data

Uses multiple tariff options

Discover and reduce your carbon footprint

Learn about energy with your family

Tariff rates pre-programmed (or updated manually)

#### **ENERGY MONITORS - HOW THEY WORK**

Our e2 Classic Energy Monitor is simple to install and easy to use. A mini current sensor is clipped on to the supply cables. A lead from the sensor is plugged into the energy transmitter, which then wirelessly sends real time data to the energy monitor. The monitor receives the data and displays the demand in kilowatts of energy being consumed at any given time. The e2 OPT may be programmed for various rates, ensuring that the cost of your energy is accurate.