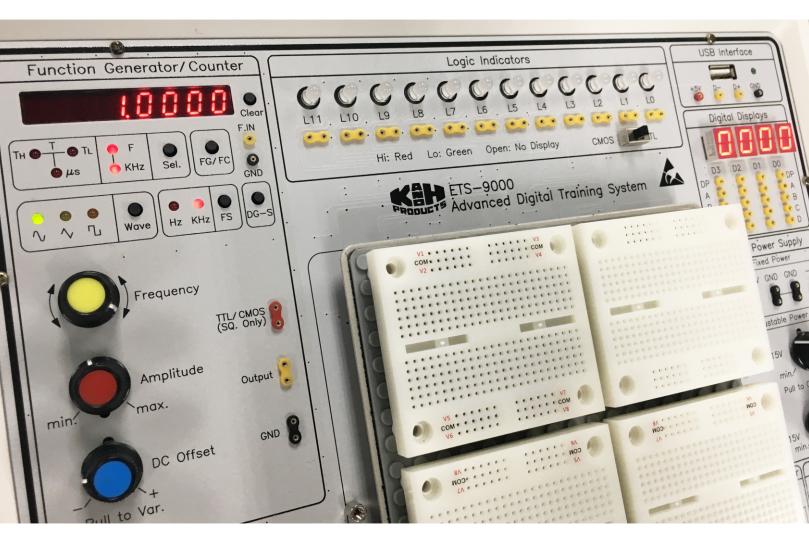

## **ETS-9000**

## Advanced Digital Training System

The ETS-9000 Advanced Digital Training System is suitable for combinational logic, sequential logic, microprocessor circuits, FPGA, etc.

All necessary devices for experiments such as Function generator, Pulser switch, Speaker, Power supply, Digital displays and Logic probe are installed on the main unit.

## Plug and learn (Options)

FPGA Board

MCU Board

faya-nugget Combo Pack

ETS-9000 provides an environment for students to interact with breakout boards

With universal breadboard, it's convenient for students to construct their own circuits.