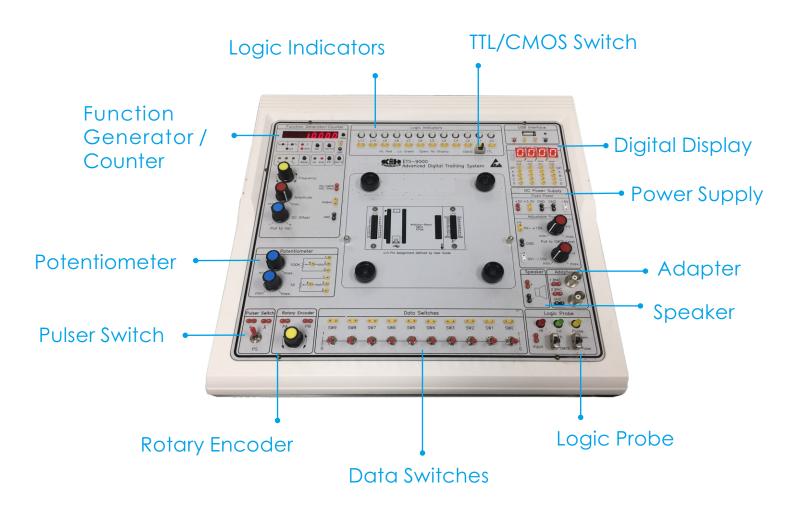

## **ETS-9000**

## Advanced Digital Training System

The ETS-9000 Advanced Digital Training System is suitable for combinational logic, sequential logic, microprocessor circuits, FPGA, etc.

All necessary devices for experiments such as Function generator, Pulser switch, Speaker, Power supply, Digital displays and Logic probe are installed on the main unit.