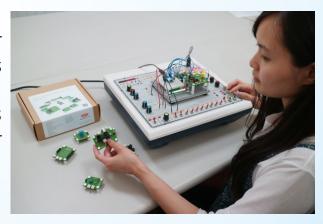

Users can also program Arduino codes with faya-Nugget combo pack, in addition to adopting extension FPGA board and MCU board.

 $\epsilon$ 

## Plug and learn (Options)

FPGA Board

MCU Board

faya-nugget Combo Pack

ETS-9000 provides an environment for students to interact with breakout boards

With universal breadboard, it's convenient for students to construct their own circuits.

by simple codes and connections.