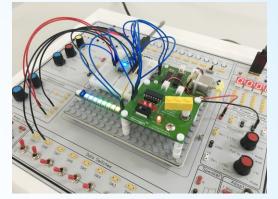

Users can also program Arduino codes with faya-Nugget combo pack, in addition to adopting extension FPGA board and MCU board.

 $\epsilon$ 

## Plug and learn (Options)

FPGA Board

MCU Board

faya-nugget Combo Pack

ETS-9000 provides an environment for students to interact with breakout boards

With universal breadboard, it's convenient for students to construct their own circuits.

by simple codes and connections.