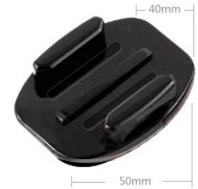

## Adhesive Mounts

| Adhesive Mounts              |       |
|------------------------------|-------|
| Flat surface base weight     | 11.0g |
| Cambered surface base weight | 12.7g |
| Dimensions (mm)              | 40×50 |