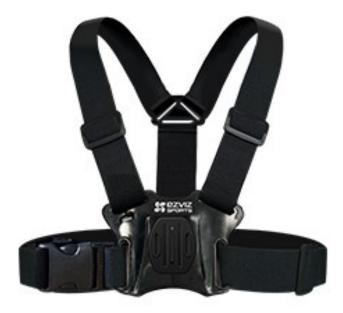

## **Chest Harness**

## Specifications

| Chest Harness |        |
|---------------|--------|
| Weight        | 185.8g |