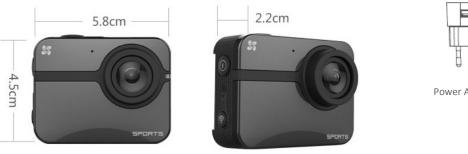

#### Dimensions

### Accessories (Reference)

Power Adaptor

USB Cable

Ouick Start Guide

| Weight/Dimensions/  | Weight: 70g (2.47 OZ)                                                   |                                                 |                                                                                                             |  |  |
|---------------------|-------------------------------------------------------------------------|-------------------------------------------------|-------------------------------------------------------------------------------------------------------------|--|--|
| Color               | Dimensions: 45×58×22 (mm)                                               |                                                 |                                                                                                             |  |  |
|                     | Color: Space Grey, Equator Red, Ocean Blue, Desert Golden, Arctic White |                                                 |                                                                                                             |  |  |
| Lens                |                                                                         | F2.8 large aperture, 152° Ultra wide angle lens |                                                                                                             |  |  |
| Video Mode          | <b>3 1 7</b>                                                            | 1080p                                           | Frames per second (fps) NTSC 60,30 PAL                                                                      |  |  |
|                     | Resolution                                                              | 720p                                            | Frames per second (fps) NTSC 120,60                                                                         |  |  |
|                     |                                                                         | WVGA                                            |                                                                                                             |  |  |
|                     | Format                                                                  |                                                 | Frames per second (fps) NTSC 240                                                                            |  |  |
|                     | Format                                                                  | H.264 codec、m                                   | •                                                                                                           |  |  |
| <b>D</b> I          | Cyclical Pattern                                                        |                                                 | press shutter to stop recording and save                                                                    |  |  |
| Photograph Mode     | Resolution                                                              | 16MP (default)                                  | ;12MP;8MP;5MP                                                                                               |  |  |
| Burst Shooting Mode | Photo resolution                                                        | Max. resolution:<br>tal: 120 degree             | 16MP, FOV) : opposite angle: 152 degree Horizon-                                                            |  |  |
|                     | Burst Shooting                                                          | Max. 30 pictures                                | per second                                                                                                  |  |  |
|                     | Burst Shooting                                                          | 30 pictures 1 sec                               | cond; 30 pictures 2 seconds; 10 pictures 2 seconds                                                          |  |  |
|                     | Rate                                                                    | 10 pictures 1 sec                               | cond; 5 pictures 1 second (default)                                                                         |  |  |
|                     | Delay                                                                   | Automatically ta                                | ke pictures every once in a while                                                                           |  |  |
|                     | Time-lapse Interval                                                     | 0.5, 1, 2, 5,                                   | 10, 30, 60 (seconds)                                                                                        |  |  |
| Image Quality       | Full glass lens, enabl                                                  | e to display ultra-c                            | lear image quality                                                                                          |  |  |
| /Lens Specification | Ultra-wide angle of v                                                   | view, lower distorti                            | ion                                                                                                         |  |  |
|                     | Battery Type                                                            | rechargeable li-io                              | on battery                                                                                                  |  |  |
| Battery & Charging  | Battery Parame-<br>ters                                                 | 1480mAh, 3.7 \                                  | /,5.5 watt-hour                                                                                             |  |  |
|                     | Battery Duration                                                        | 2~3 hours (Dep                                  | end on different video mode)                                                                                |  |  |
| Audio               | Format                                                                  |                                                 | rate, AAC compression<br>vith multiband compressor (automatic gain control)<br>one, single track            |  |  |
| Port                | Micro USB                                                               | Charging                                        | or playback/file transportation/charging                                                                    |  |  |
|                     | Micro HDMI                                                              |                                                 | in HDTV via HDMI cable                                                                                      |  |  |
|                     | Micro SD                                                                | Storage card                                    |                                                                                                             |  |  |
|                     | Requirement                                                             | Need to use Clas                                | s 10 or up to UHS-1 level Micro SD storage card                                                             |  |  |
| Storage             | Capacity                                                                | Support Max. 64                                 | GB Micro SD (TF) card                                                                                       |  |  |
|                     | <b>Recording Time</b>                                                   | Depend on resol                                 | ution and frame rate                                                                                        |  |  |
|                     | Wi-Fi                                                                   | Connected by me<br>Playback/ file tra           | obile phone<br>insportation /edit/share/live broadcast in mobile phone                                      |  |  |
| Wireless            | Bluetooth                                                               | Support Bluetoo                                 | th 4.0; Exclusive use Bluetooth remoter                                                                     |  |  |
|                     | G-sensor                                                                |                                                 | mode, enable to record when moving                                                                          |  |  |
| Sensor              | UV-Sensor                                                               |                                                 | th remoter to detect amount of ultraviolet irradiation                                                      |  |  |
| Image/Video Display | HDTV                                                                    | Need Micro HDM                                  | AI to HDMI cable(sold separately)<br>II playback effect depends on the resolution of the<br>x. up to 1080P. |  |  |
|                     | Mobile Phone APP                                                        | Support IOS and                                 | -                                                                                                           |  |  |
|                     | Host                                                                    | Enable to dive 40                               | 0 meters with waterproof case                                                                               |  |  |
| IP Grade            | Remoter                                                                 | IP67                                            |                                                                                                             |  |  |