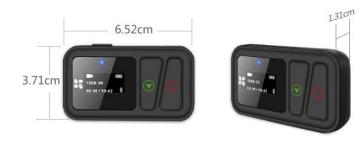

## **Remote Control**

Specifications

Remote controlSensorBuild-in UV sensorBluetooth Control Distance10mProtection LevelIP67Dimensions (mm)65.2×37.1×13.1Weight60g