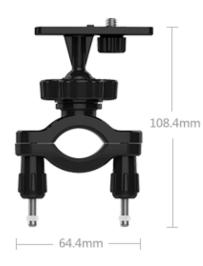

## Roll Bar Mount

| Roll Bar Mount  |            |
|-----------------|------------|
| Weight          | 82.7g      |
| Dimensions (mm) | 64.4×108.4 |