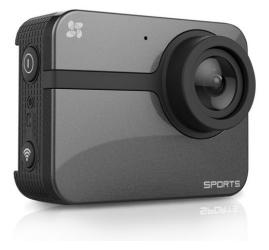

#### **CS-S1-216WFB EZVIZ ACTION CAMERA**

#### Introduction

S1 is an action camera. It can be used for offroad, mountain climbing, surfing, diving, skydiving, skiing and other outdoor sports. 16MP DSLR level image sensor with up to 30pic/s burst capture, 152° ultra wide angle, High-speed motion recording@480P, 240fps. Capture every wonderful moments. Support head strap, selfie stick, roll bar mount, adhesive mounts, chest harness and other various of accessories.

### **Main Features**

- ♦ 152º Ultra Wide Angle;
- 16MP DSLR level image sensor;  $\diamond$
- ◇ Recording @1080P, 60fps full HD;
- $\diamond$  30pic/s burst capture;
- ♦ 1480mAh battery for super long standby time;
- Standard ¼ inch interface for different types of camera brackets;