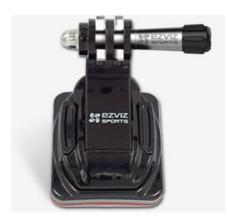

## Adhesive Mounts

| Adhesive Mounts              |       |
|------------------------------|-------|
| Flat surface base weight     | 11.0g |
| Cambered surface base weight | 12.7g |
| Dimensions (mm)              | 40×50 |