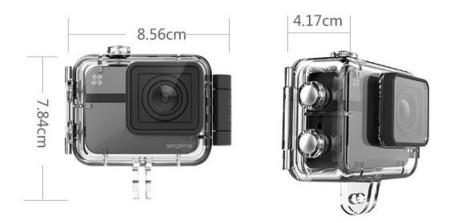

## Specifications

| Waterproof Case  |                                  |
|------------------|----------------------------------|
| Waterproof Grade | Enable to dive 40 meters         |
| Material         | Hard plastic and stainless steel |
| Dimensions (mm)  | 85.6×78.4×41.7                   |
| Weight           | 85g                              |