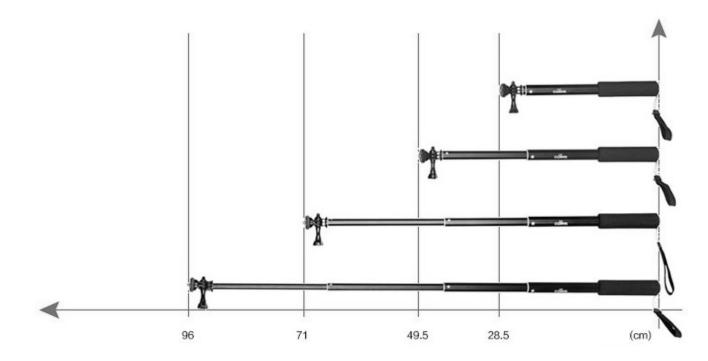

## Specifications

| Selfie Stick    |                 |  |
|-----------------|-----------------|--|
| Material        | Aluminium alloy |  |
| Color           | Black           |  |
| Shortest Length | 28.5cm          |  |
| Longest Length  | 96cm            |  |
| Interface       | 1/4' inch       |  |
| Weight          | 130g            |  |