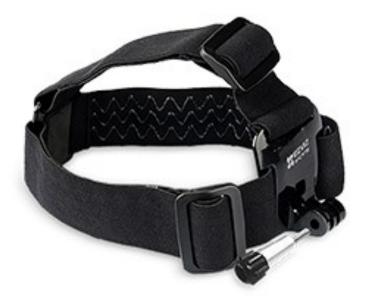

## Head Strap

| Head Strap |       |
|------------|-------|
| Weight     | 77.1g |
|            |       |