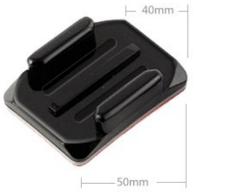

## Adhesive Mounts

| Adhesive Mounts              |       |
|------------------------------|-------|
| Flat surface base weight     | 11.0g |
| Cambered surface base weight | 12.7g |
| Dimensions (mm)              | 40×50 |